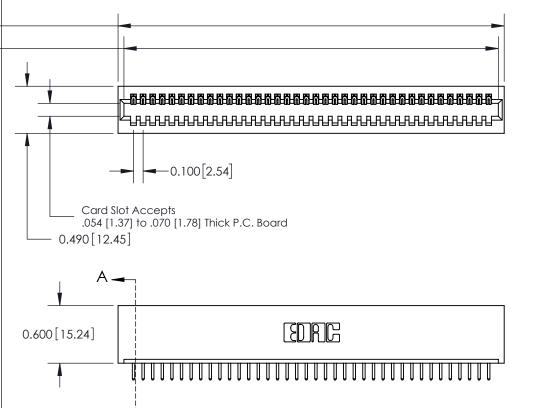

Mounting Option
01-No Mounting Lugs

**Contact Detail** 

520-P.C. Tail .025 Sq.(0.64 Sq.) - Tail LG=.175(4.45) .100 [2.54] Contact Spacing x .300 [7.62] Row Spacing THIS IS A C.A.D. GENERATED DRAWING

SOUL NUMBER

ORIGINAL

SECTION A-A

See Accompanying Page for: Mounting Options

325 Card Edge Connector Part Number: 325-038-520-101

EDAC INC TORONTO, ONTARIO CANADA

YOUR CONNECTION TO QUALITY & SERVICE WITHOUT WRITTEN PE