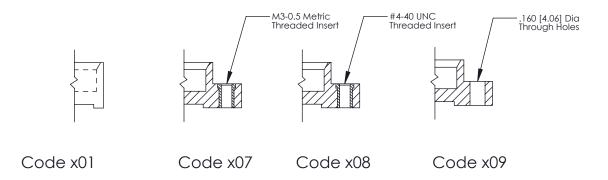

THIS IS A C.A.D. GENERATED DRAWING
DO NOT MAKE MANUAL REVISIONS TO MASTER.

SSUE NUMBER

DRIGINAL

1

|                  | 325 Card Edge Connector |                                  | ACAD REFERENCE NO. 325 ENG MASTER                                                                |             |           |         |        |
|------------------|-------------------------|----------------------------------|--------------------------------------------------------------------------------------------------|-------------|-----------|---------|--------|
| Mounting Options |                         | DRAWN:                           | J.LEE                                                                                            | DATE: O     | CT. 06/09 |         |        |
|                  | Mounting Options        | CHECKED:                         |                                                                                                  | DATE:       |           |         |        |
|                  |                         | COOO EDAC INC                    | THESE DRAWINGS AND SPECIFICATIONS                                                                | SCALE:      | NTS       | SHEET 2 | 2 OF 2 |
|                  | TORG                    | ONIO, ONIARIO                    | ARE THE PROPERTY OF EDAC INC.,AND SHALL NOT BE REPRODUCED,OR COPIED OR USED AS THE BASIS FOR THE | DRAWING     | NUMBER    |         | ISSUE  |
|                  | CANADA CANADA           | MANUFACTURE OR SALE OF APPARATUS | 3                                                                                                | 25 Assembly |           | 1       |        |