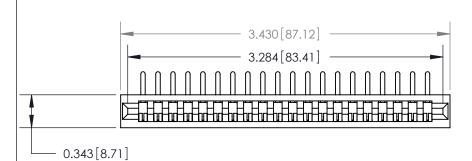

**See Accompanying Page for:** 

**Contact Bend Details** 

| 807/8  | 7 Series High Temp Card Edge Connector |
|--------|----------------------------------------|
| Part N | mber: 857-020-558-101                  |