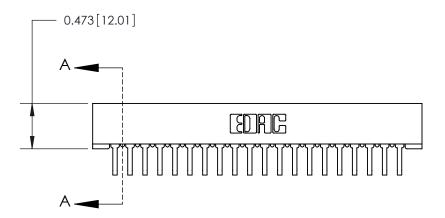

## **Contact Detail**

90 Degree Bend (Code 545 Contacts)

.156 [3.96] Contact Spacing x .200 [5.08] Row Spacing

SECTION A-A .095 [2.41] Point of Contact (Measured from bottom of Card Slot)

> Card Slot Accepts .054 [1.37] to .070 [1.78] Thick P.C. Board

**See Accompanying Page for:** 

**Contact Bend Details** 

| 807/8  | 7 Series High Temp Card Edge Connector |
|--------|----------------------------------------|
| Part N | mber: 857-020-558-101                  |