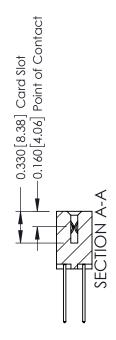

ISSUE NUMBER

ORIGINAL

1

| 337 / 387 Series Card Edge                                            | ACAD REFERENCE NO.                                                                                                                                                                                | 337 ENG MASTER |                  |               |
|-----------------------------------------------------------------------|---------------------------------------------------------------------------------------------------------------------------------------------------------------------------------------------------|----------------|------------------|---------------|
| Contact Bend Detail                                                   |                                                                                                                                                                                                   | DRAWN: J.LEE   | DATE: OCT. 06/09 |               |
|                                                                       |                                                                                                                                                                                                   | CHECKED:       | DATE:            |               |
| EDAC INC TORONTO, ONTARIO CANADA YOUR CONNECTION TO QUALITY & SERVICE | THESE DRAWINGS AND SPECIFICATIONS ARE THE PROPERTY OF EDAC INC., AND SHALL NOT BE REPRODUCED, OR COPIED OR USED AS THE BASIS FOR THE MANUFACTURE OR SALE OF APPARATUS WITHOUT WRITTEN PERMISSION. | SCALE: NTS     | SHEET            | 2 <b>OF</b> 3 |
|                                                                       |                                                                                                                                                                                                   | DRAWING NUMBER |                  | ISSUE         |
|                                                                       |                                                                                                                                                                                                   | 337 Assembly   |                  | 1             |