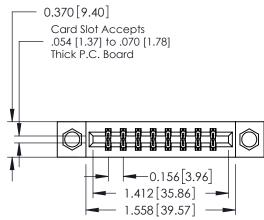

## **See Accompanying Pages for:**

- **Contact Bend Details**
- **Mounting Options**

| 337 / 387 Series Card Edge Connector |
|--------------------------------------|
| Part Number: 337-016-540-808         |