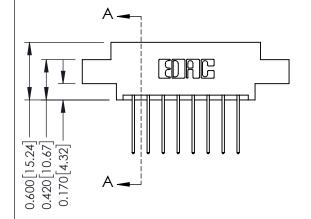

## **Contact Detail**

540-Wire Wrap .025 Sq.(0.64 Sq.) - Tail LG=.560(14.22) .156 [3.96] Contact Spacing x .200 [5.08] Row Spacing

THIS IS A C.A.D. GENERATED DRAWING DO NOT MAKE MANUAL REVISIONS TO MASTER.

## **Mounting Option**

08-#4-40 Unified Threaded Inserts