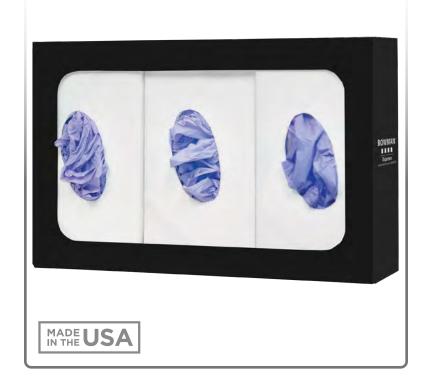

## **Product Description:**

- Glove Box Dispenser Triple
- · Holds three boxes of gloves
- · Two-way keyholes for vertical or horizontal wall mounting
- Black Powder-Coated Steel

#### Dispenses:

- Box(es) no larger than 5.24"W x 10"H x 3.74"D (13.3 cm x 25.4 cm x 9.5 cm)
- Box(es) no smaller than 3.60"W x 8.50"H x 3.00"D (9.1 cm x 21.6 cm x 7.6 cm)

## **Product Specifications** (overall external dimensions):

- 15.81"W x 10.03"H x 3.81"D (40.2 cm x 25.5 cm x 9.7 cm)
- 1.8 lbs (0.8 kg) approximated