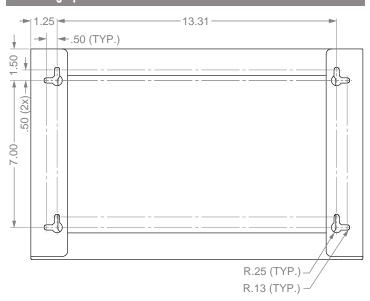

## Related Products (each sold separately):

- GL008-0420: Glove Box Dispenser Single
- GL028-0420: Glove Box Dispenser Double
- GL048-0420: Glove Box Dispenser Quad (shown below)



## **Product Description:**

- Glove Box Dispenser Triple
- · Holds three boxes of gloves
- · Two-way keyholes for vertical or horizontal wall mounting
- Black Powder-Coated Steel

## Primary Area for Product Usage:

· Anywhere gloves are needed

#### Dispenses:

- Box(es) no larger than 5.24"W x 10"H x 3.74"D (13.3 cm x 25.4 cm x 9.5 cm)
- Box(es) no smaller than 3.60"W x 8.50"H x 3.00"D (9.1 cm x 21.6 cm x 7.6 cm)

## **Product Specifications** (overall external dimensions):

- 15.81"W x 10.03"H x 3.81"D (40.2 cm x 25.5 cm x 9.7 cm)
- 1.8 lbs (0.8 kg) approximated

### **Mounting Specifications:**



## **Package Specifications:**

- · Package Quantity: 6 per case
  - -21"W x 14"H x 10"D (53.3 cm x 35.6 cm x 25.4 cm)
  - -13.0 lbs (5.9 kg) approximated
- Package Quantity: 1 per case
  - -16"W x 12"H x 12"D (40.6 cm x 30.5 cm x 30.5 cm)
  - -3.0 lbs (1.4 kg) approximated

# GL038-0420

# Glove Box Dispenser - Triple

Installation Instructions/Characteristics & Care

## Installation

Always mount dispensers securely prior to loading with product.





## Parts included:

Dispenser

## **Tools Required:**

· No tools required to assemble dispenser

## Care and Construction Powder-Coated Steel

### Material Characteristics

# Designed for Long-Term, Heavy-Duty Applications

Dispensers and stands made of powder-coated steel are both attractive and functional, providing years of service. O