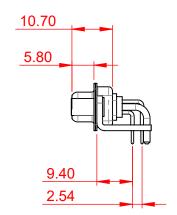

630-25W3640-1N6

PART NUMBER:

TOLERANCE UNLESS OTHERWISE SPECIFIED

.XX ±0.25 .XXX ±0.13 .XXX ±0.05 THIS IS A C.A.D. GENERATED DRAWING
DO NOT MAKE MANUAL REVISIONS TO MASTER.

ORIGINAL (1)

2W2

5W1

0000 3W3