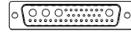

630-25W3640-1N6

PART NUMBER:

TOLERANCE UNLESS OTHERWISE SPECIFIED

.XX ±0.25 .XXX ±0.13 .XXX ±0.05 THIS IS A C.A.D. GENERATED DRAWING
DO NOT MAKE MANUAL REVISIONS TO MASTER.

ORIGINAL (1)

2W2

5W1

0000 3W3

11W1

13W3

000000....)0

17W5

13W6

000:::::000

21W4

43W2