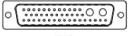

630-25W3640-1N6

PART NUMBER:

TOLERANCE UNLESS OTHERWISE SPECIFIED

.XX ±0.25 .XXX ±0.13 .XXX ±0.05 THIS IS A C.A.D. GENERATED DRAWING
DO NOT MAKE MANUAL REVISIONS TO MASTER.

ORIGINAL (1)

2W2

5W1

0000 3W3

11W1

13W3

000000....)0

17W5

13W6

000:::::000

21W4

43W2