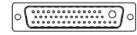

630-25W3640-1N6

PART NUMBER:

TOLERANCE UNLESS OTHERWISE SPECIFIED

.XX ±0.25 .XXX ±0.13 .XXX ±0.05 THIS IS A C.A.D. GENERATED DRAWING
DO NOT MAKE MANUAL REVISIONS TO MASTER.

ORIGINAL (1)

2W2

5W1

0000 3W3

11W1

13W3

000000....)0

17W5

13W6

000:::::000

21W4

43W2