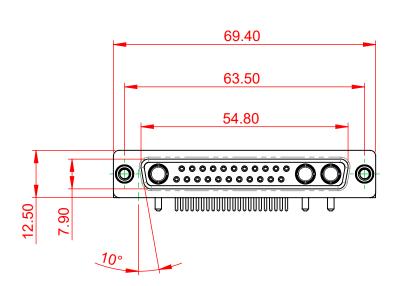

630-25W3640-1N6

PART NUMBER:

TOLERANCE UNLESS OTHERWISE SPECIFIED

.XX ±0.25 .XXX ±0.13 .XXX ±0.05 THIS IS A C.A.D. GENERATED DRAWING
DO NOT MAKE MANUAL REVISIONS TO MASTER.

ORIGINAL (1)

2W2

5W1

0000 3W3