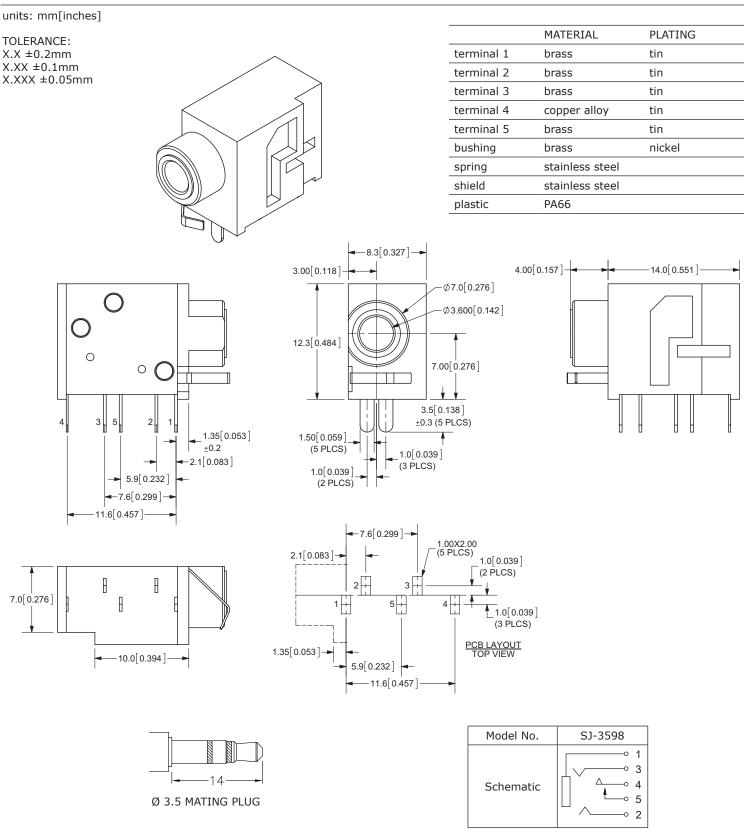

|                                                                           |     | 5,000 |          | cycles   |
| flammability rating        | UL94V-0                                                                   |     |       |          |          |
| RoHS                       | yes                                                                       |     |       |          |          |

Notes:  $\hfill \hfill \hfill$ 

.....

#### **SOLDERABILITY**

| parameter      | conditions/description                        | min | typ | max | units |
|----------------|-----------------------------------------------|-----|-----|-----|-------|
| wave soldering | dipped in solder pot for $5\pm0.5$ seconds at | 255 | 260 | 265 | °C    |

#### **MECHANICAL DRAWING**

.....



#### **REVISION HISTORY**

| rev. | description       | date       |
|------|-------------------|------------|
| 1.0  | initial release   | 02/22/2012 |
| 1.01 | updated schematic | 04/20/2012 |
| 1.02 | brand update      | 01/31/2020 |

The revision history provided is for informational purposes only and is believed to be accurate.

## **CUI** DEVICES

CUI Devices offers a one (1) year limited warranty. Complete warranty information is listed on our website.

CUI Devices reserves the right to make changes to the product at any time without notice. Information provided by CUI Devices is believed to be accurate and reliable. However, no responsibility is assumed by CUI Devices for its use, nor for any infringements of patents or other rights of third parties which may result from its use.