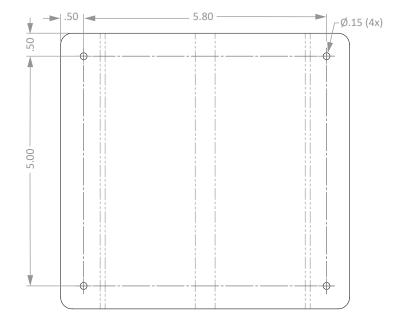

#### **Product Specifications (overall external dimensions):**

- 6.30"W x 6.00"H x 3.71"D (16.0 cm x 15.2 cm x 9.4 cm)
- 0.1 lbs (0.05 kg) approximated