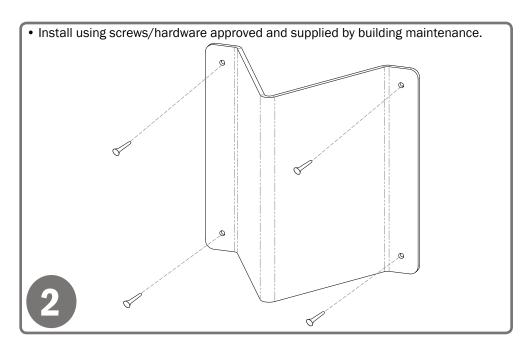

- · Screw holes for wall mounting
- Made of White Sintra® Plastic

#### **Primary Area for Product Usage:**

- Directly above BOWMAN's Semi-Recessed Hand Sanitizer Station, RE304-0012
- · Any area designated to have a hand sanitizer station

#### Package Specifications:

- Package Quantity: 12 per case
- 12"L x 10"W x 9"H (30.5 cm x 25.4 cm x 22.9 cm)
- 3.0 lbs (1.4 kg) approximated

#### **Product Specifications (overall external dimensions):**

- 6.30"W x 6.00"H x 3.71"D (16.0 cm x 15.2 cm x 9.4 cm)
- 0.1 lbs (0.05 kg) approximated

## **Mounting Specifications:**



RE304-0012, Semi-Recessed Hand Sanitizer Dispenser (shown in



**Companion Product (sold separately):** 

# SN304-0713

# Sign - Hand Sanitizer Station

Installation Instructions/Characteristics & Care

## Installation





#### Parts included:

• Sign

#### **Tools Required:**

· No tools required to assemble dispenser

# Characteristics & Care Sintra® Plastic

#### **Material Characteristics**

# **Designed for Long-Term Applications**

Sintra® plastic is a lightweight, yet rigid, board of moderately expanded closed-cell polyvinyl chloride (PVC). It is dent resistant and provides an excellent combination of rigidity and durability.

Sintra® has a high strength-to-weight ratio and offers excellent corrosion, dent, and scratch resistance. It's resistance to moisture makes it an excellent choice for locations prone to high humidity. Products constructed of Sintra® should not be located in areas subject to high temperatures (above 140° F).

The surface of Sintra® has a low gloss, matte finish.

# Care and Cle