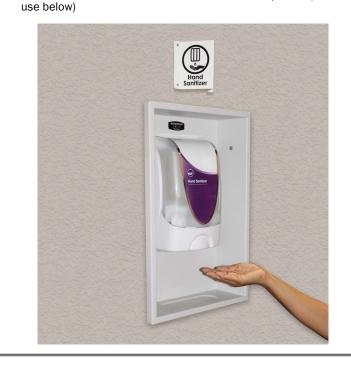

#### **Primary Area for Product Usage:**

- Directly above BOWMAN's Semi-Recessed Hand Sanitizer Station, RE304-0012
- · Any area designated to have a hand sanitizer station

## **Mounting Specifications:**

RE304-0012, Semi-Recessed Hand Sanitizer Dispenser (shown in

**Companion Product (sold separately):** 