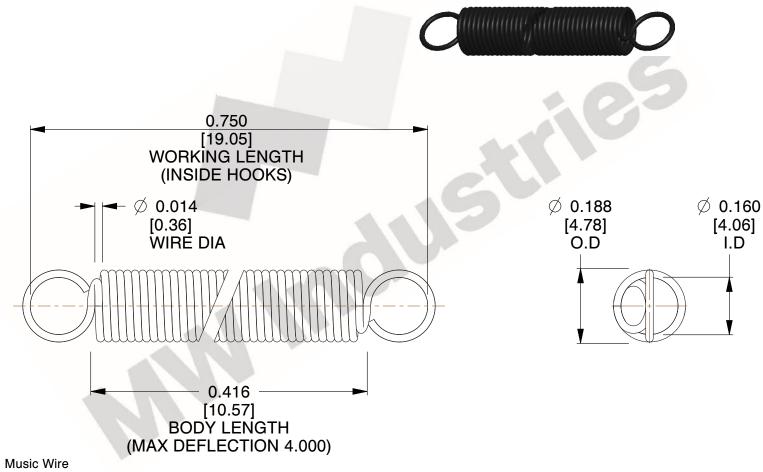

NOTES:

1. Material: Music Wire

2. Finish:

3. Sugg Max. Load: 0.550 (lbs) 4. Sugg Max. Deflection: 4.000 (in)

5. All Drawing Dimensions are in Inches [mm]

6. Coil Count,%

www.mwcomponents.com 800.237.5225

This file and any associated information and specifications are provided for reference and evaluation purposes only, and is subject to change without notice. MW Industries makes no representations, warranties or guarantees as to the appropriateness, accuracy, completeness, or suitability for any purpose, of the file, information or specifications. You are solely responsible for the use of the file, information or specifications.

3.000

SCALE

COMPONENT **SPRINGS** UNIT **ZZ3-11** INCH [mm] SHEET **EXTENSION SPRINGS** 1 of 1