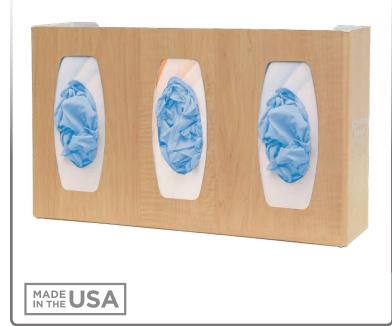

# **GL030–0223** BOWMAN<sup>®</sup> *Signature Series* – Glove Box Dispenser – Triple

## **Product Description:**

- Glove Box Dispenser Triple with Dividers
- Holds three boxes of gloves
- Three-way keyholes for vertical or horizontal wall mounting
- BOWMAN® Signature Series Maple Fauxwood ABS Plastic

### Dispenses:

- Box(es) no larger than 5.50"W x 10.00"H x 3.75"D (14.0 cm x 25.4 cm x 9.5 cm)
- Box(es) no smaller than 4.50"W x 9.00"H x 3.00"D (11.4 cm x 22.9 cm x 7.6 cm)