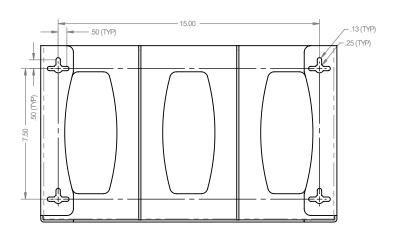

## Package Specifications:

- Package Quantity: 4 per case
- 18"L x 16"W x 10"H (45.7 cm x 40.6 cm x 25.4 cm)
- 8.0 lbs (3.6 kg) approximated

**Product Specifications** (overall external dimensions):

- 17.00"W x 10.13"H x 4.00"D (43.2 cm x 25.7 cm x 10.2 cm)
- 1.4 lbs (0.6 kg) approximated

Mounting Specifications:

## Installation

Always mount dispensers securely prior to loading with product.

 Mount securely to a wall with screws approved and supplied by building maintenance.