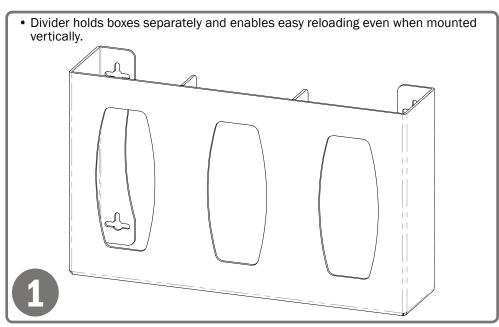

## **Product Description:**

- Glove Box Dispenser Triple with Dividers
- Holds three boxes of gloves
- Three-way keyholes for vertical or horizontal wall mounting
- BOWMAN® Signature Series Maple Fauxwood ABS Plastic