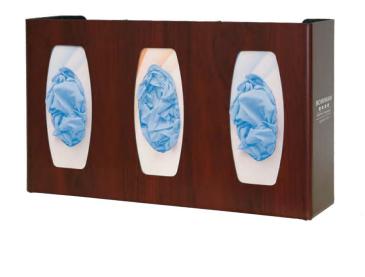

## **Related Products (each sold separately):**

 GL030-0233 : BOWMAN<sup>®</sup> Signature Series - Glove Box Dispenser -Cherry Fauxwood ABS plastic - Triple with Dividers (shown below)