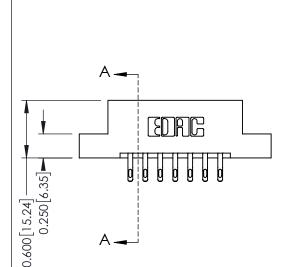

## **Mounting Option**

04-.156 (3.96) Dia. Mounting Holes

ORIGINAL

1

**See Accompanying Pages for:** 

- **Contact Bend Details**
- **Mounting Options**

| 337 / 387 Series Card Edge Connector |
|--------------------------------------|
| Part Number: 337-014-555-204         |