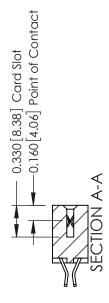

## **Contact Detail**

555-Extender Board Bend (Code 500 Contacts) .156 [3.96] Contact Spacing x .200 [5.08] Row Spacing

THIS IS A C.A.D. GENERATED DRAWING DO NOT MAKE MANUAL REVISIONS TO MASTER.

ISSUE NUMBER

ISSUE NUMBER

ORIGINAL

1

| 337 / 387 Series Card Edge Connector<br>Contact Bend Detail                                |                                                                                                                              | ACAD REFERENCE NO. | 337 ENG  | G MASTER      |
|--------------------------------------------------------------------------------------------|------------------------------------------------------------------------------------------------------------------------------|--------------------|----------|---------------|
|                                                                                            |                                                                                                                              | DRAWN: J.LEE       | DATE: OC | T. 06/09      |
|                                                                                            |                                                                                                                              | CHECKED:           | DATE:    |               |
| TORONTO, ONTARIO CANADA  ARE THE PROPERT SHALL NOT BE REP OR USED AS THE B, MANUFACTURE OR | THESE DRAWINGS AND SPECIFICATIONS ARE THE PROPERTY OF EDAC INC. AND                                                          | SCALE: NTS         | SHEET    | 2 <b>OF</b> 3 |
|                                                                                            | SHALL NOT BE REPRODUCED, OR COPIED OR USED AS THE BASIS FOR THE MANUFACTURE OR SALE OF APPARATUS WITHOUT WRITTEN PERMISSION. | DRAWING NUMBER     |          | ISSUE         |
|                                                                                            |                                                                                                                              | 337 Assembly       |          | 1             |