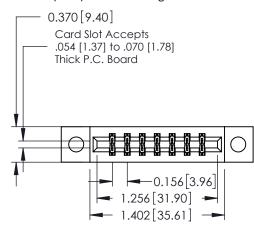

## **Mounting Option**

04-.156 (3.96) Dia. Mounting Holes

## **Contact Detail**

555-Extender Board Bend (Code 500 Contacts) .156 [3.96] Contact Spacing x .200 [5.08] Row Spacing

THIS IS A C.A.D. GENERATED DRAWING DO NOT MAKE MANUAL REVISIONS TO MASTER.

ISSUE NUMBER

ORIGINAL

1

**See Accompanying Pages for:** 

- **Contact Bend Details**
- **Mounting Options**

| 337 / 387 Series Card Edge Connector |
|--------------------------------------|
| Part Number: 337-014-555-204         |