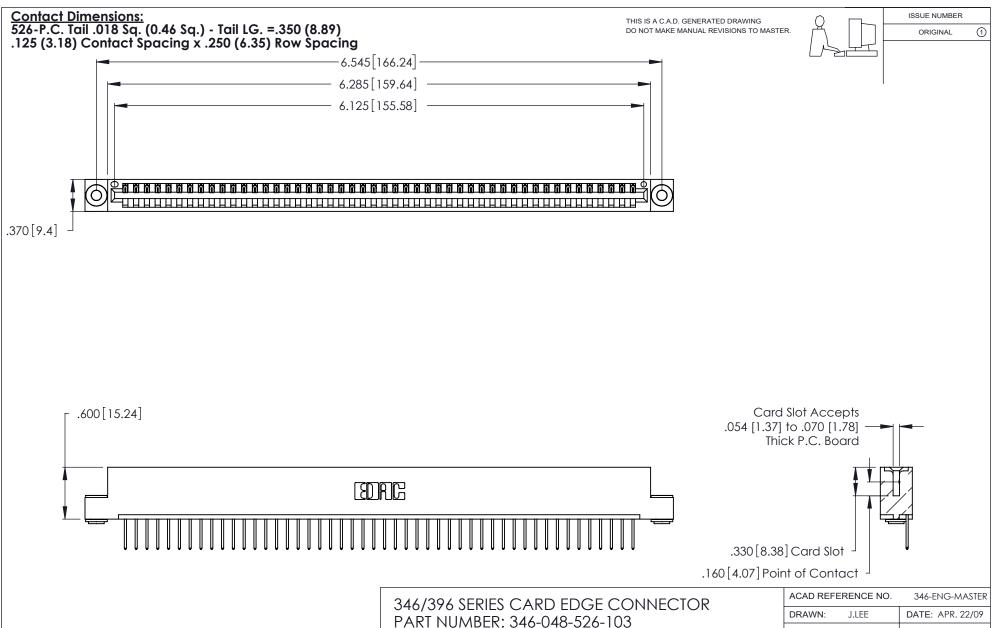

|  | ACAD REFERENCE NO. |             | 346-ENG-MASTER   |       |
|--|--------------------|-------------|------------------|-------|
|  | DRAWN:             | J.LEE       | DATE: APR. 22/09 |       |
|  | CHECKED:           |             | DATE:            |       |
|  | SCALE:             | N.T.S       | SHEET            | OF 2  |
|  | DRAWING NUMBER     |             |                  | ISSUE |
|  | 346                | -ENG-MASTER |                  | 1     |