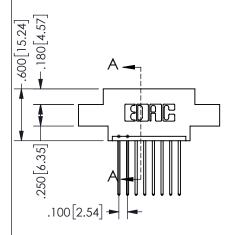

SECTION A-A

.330[8.38] .160[4.06] POINT OF CONTACT .370[9.4]

ISSUE NUMBER ORIGINAL

1

**Contact Code 558** 

Contact Code 559

**Contact Code 560** 

INSULATOR MATERIAL: THERMOPLASTIC POLYESTER, UL 94V-0 DAP MATERIAL AVAILABLE UPON REQUEST

CONTACT MATERIAL; COPPER ALLOY CONTACT PLATING: GOLD ON THE MATING AREA, TIN PLATING ON THE CONTACT TAILS, NICKEL UNDERPLATE

## 345/395 SERIES CARD EDGE CONNECTOR CONTACT CODE 555,556,558,559,560 DIMENSIONS

YOUR CONNECTION TO QUALITY & SERVICE

**EDAC INC** TORONTO, ONTARIO CANADA

THESE DRAWINGS AND SPECIFICATIONS ARE THE PROPERTY OF EDAC INC.,AND SHALL NOT BE REPRODUCED, OR COPIED OR USED AS THE BASIS FOR THE MANUFACTURE OR SALE OF APPARATUS WITHOUT WRITTEN PERMISSION.