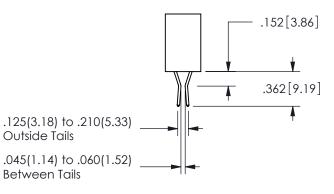

SECTION A-A

.330[8.38] .160[4.06] POINT OF CONTACT .370[9.4]

ISSUE NUMBER ORIGINAL

1

**Contact Code 558** 

Contact Code 559

**Contact Code 560** 

INSULATOR MATERIAL: THERMOPLASTIC POLYESTER, UL 94V-0 DAP MATERIAL AVAILABLE UPON REQUEST