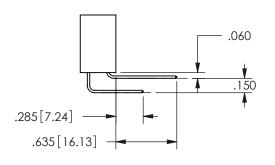

SECTION A-A

.330[8.38] .160[4.06] POINT OF CONTACT .370[9.4]

ISSUE NUMBER ORIGINAL

1

**Contact Code 558** 

Contact Code 559

**Contact Code 560** 

INSULATOR MATERIAL: THERMOPLASTIC POLYESTER, UL 94V-0 DAP MATERIAL AVAILABLE UPON REQUEST