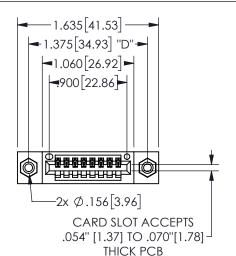

345/395 SERIES CARD EDGE CONNECTOR PART NUMBER: 345-008-542-608

EDAC INC TORONTO, ONTARIO CANADA

YOUR CONNECTION TO QUALITY & SERVICE WITHOUT W

THESE DRAWINGS AND SPECIFICATIONS ARE THE PROPERTY OF EDAC INC., AND SHALL NOT BE REPRODUCED, OR COPIED OR USED AS THE BASIS FOR THE MANUFACTURE OR SALE OF APPARATUS WITHOUT WRITTEN PERMISSION.

THIS IS A C.A.D. GENERATED DRAWING DO NOT MAKE MANUAL REVISIONS TO MASTER.

ISSUE NUMBER

ORIGINAL

1

<u>Contact Dimensions:</u>
542-Wire Wrap .025 Sq.(0.64 Sq.) - Tail LG=.645(16.38)
.100 (2.54) Contact Spacing x .200 (5.08) Row Spacing