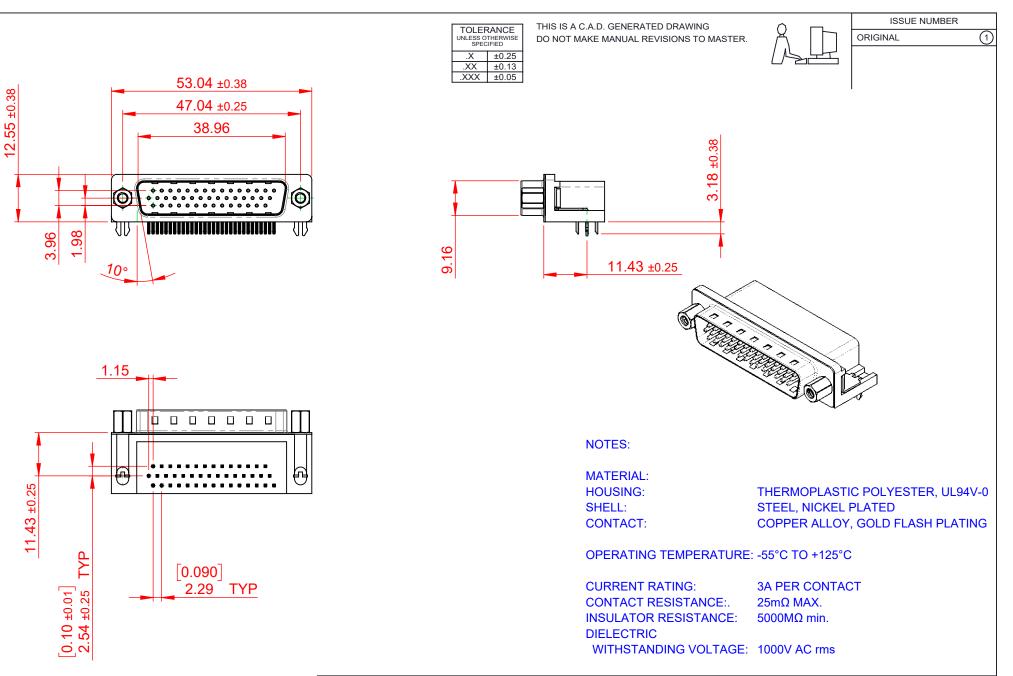

| 633 SERIES D-SUB CONNECTOR                                                     |                                                                                                                                                                                                                | SW REFERENCE NO.: 633 ASSEMBLY |                  |       |
|--------------------------------------------------------------------------------|----------------------------------------------------------------------------------------------------------------------------------------------------------------------------------------------------------------|--------------------------------|------------------|-------|
|                                                                                |                                                                                                                                                                                                                | DRAWN: C.B                     | DATE: AUG. 01/20 | 18    |
|                                                                                |                                                                                                                                                                                                                | CHECKED:                       | DATE:            |       |
| EDAC INC<br>TORONTO, ONTARIO<br>CANADA<br>YOUR CONNECTION TO QUALITY & SERVICE | THESE DRAWINGS AND SPECIFICATIONS<br>ARE THE PROPERTY OF EDAC INC.,AND<br>SHALL NOT BE REPRODUCED,OR COPIED<br>OR USED AS THE BASIS FOR THE<br>MANUFACTURE OR SALE OF APPARATUS<br>WITHOUT WRITTEN PERMISSION. | SCALE: (IN C.A.D. 1:1)         | SHEET 1 OF       | 1     |
|                                                                                |                                                                                                                                                                                                                | DRAWING NUMBER: 633-044-2      | 263-533          | ISSUE |
|                                                                                |                                                                                                                                                                                                                | PART NUMBER: 633-044-2         | 263-533          | 1     |