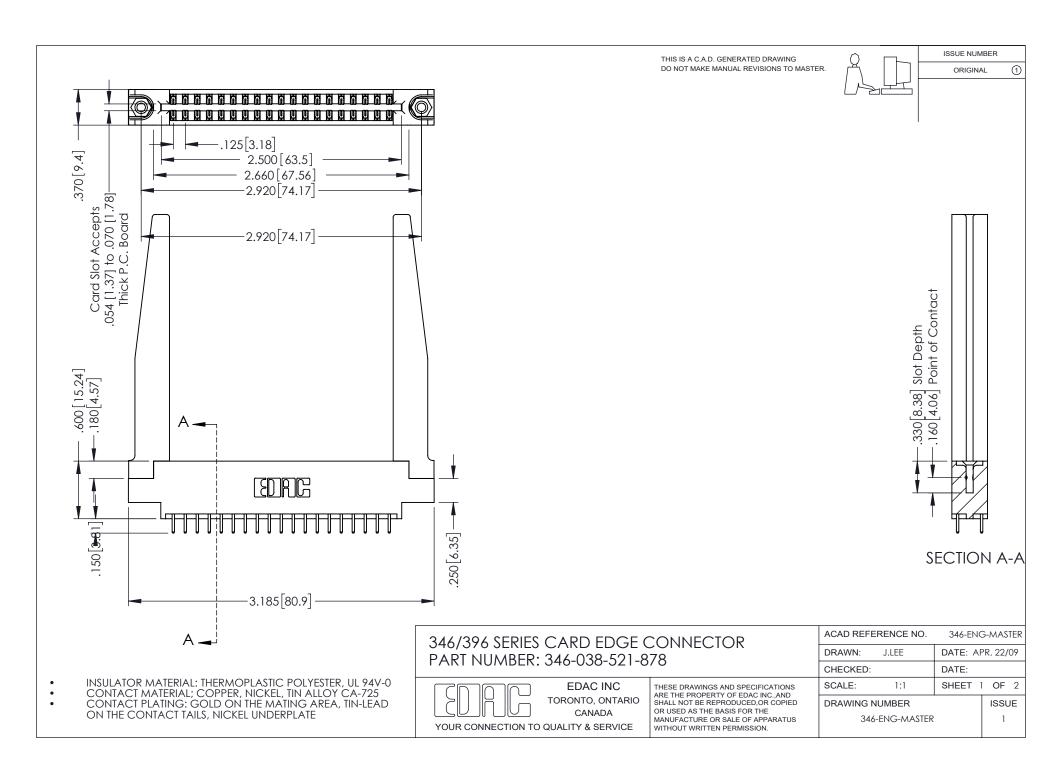

## **Contact Code 556**

INSULATOR MATERIAL: THERMOPLASTIC POLYESTER, UL 94V-0 CONTACT MATERIAL; COPPER, NICKEL, TIN ALLOY CA-725 CONTACT PLATING: GOLD ON THE MATING AREA, TIN-LEAD

ON THE CONTACT TAILS, NICKEL UNDERPLATE

## 346/396 SERIES CARD EDGE CONNECTOR CONTACT CODE 555,556,558,559,560 DIMENSIONS

YOUR CONNECTION TO QUALITY & SERVICE

**EDAC INC** TORONTO, ONTARIO CANADA

THESE DRAWINGS AND SPECIFICATIONS ARE THE PROPERTY OF EDAC INC.,AND SHALL NOT BE REPRODUCED, OR COPIED OR USED AS THE BASIS FOR THE MANUFACTURE OR SALE OF APPARATUS WITHOUT WRITTEN PERMISSION.