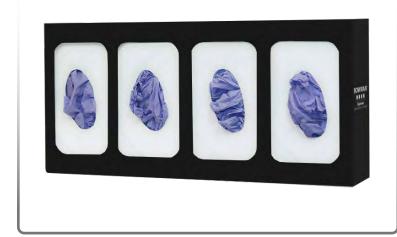

# Related Products (sold separately):

- GL008-0420: Glove Box Dispenser Single
- GL002-0420: Glove Box Dispenser Double Divided
- GL004-0420: Glove Box Dispenser Quad Divided (shown below)