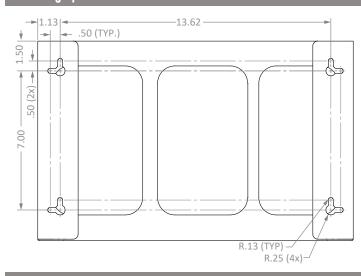

Products (sold separately):

- GL008-0420: Glove Box Dispenser Single
- GL002-0420: Glove Box Dispenser Double Divided
- GL004-0420: Glove Box Dispenser Quad Divided (shown below)



# **Product Description:**

- Glove Box Dispenser Triple Divided
- · Holds three boxes of gloves
- · Two-way keyholes for vertical or horizontal wall mounting
- Black Powder-Coated Steel

# Primary Area for Product Usage:

· Anywhere gloves are needed

### Dispenses:

- Box(es) no larger than 5.24"W x 10.00"H x 3.75"D (13.3 cm x 25.4 cm x 9.5 cm)
- Box(es) no smaller than 4.25"W x 9.00"H x 3.00"D (10.8 cm x 22.9 cm x 7.6 cm)

# **Product Specifications** (overall external dimensions):

- 15.87"W x 10.03"H x 3.81"D (40.3 cm x 25.5 cm x 9.7 cm)
- 2.3 lbs (1.0 kg) approximated

### **Mounting Specifications:**



# **Package Specifications:**

- · Package Quantity: 4 per case
  - -18"L x 16"W x 10"H (45.7 cm x 40.6 cm x 25.4 cm)
  - -12.0 lbs (5.4 kg) approximated
- Package Quantity: 1 per case
  - -16"L x 12"W x 12"H (40.6 cm x 30.5 cm x 30.5 cm)
  - -3.0 lbs (1.4 kg) approximated

# GL003-0420

# Glove Box Dispenser - Triple - Divided

Installation Instructions/Characteristics & Care

# Installation

Always mount dispensers securely prior to loading with product.





# Parts included:

Dispenser

# **Tools Required:**

No tools required to assemble dispenser

# Care and Construction Powder-Coated Steel

# Designed for Long-Term, Heavy-Duty **Applications**

Dispensers and stands made of powder-coated steel are both attractive and functional, providing years of service. Our powder-coated steel