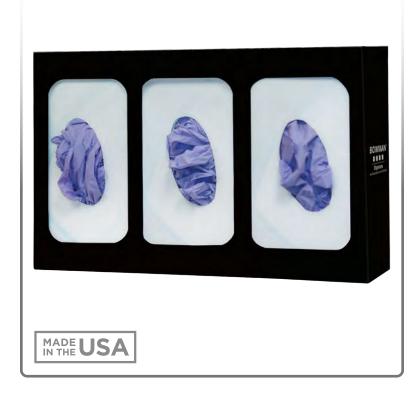

# **Product Description:**

- Glove Box Dispenser Triple Divided
- · Holds three boxes of gloves
- · Two-way keyholes for vertical or horizontal wall mounting
- Black Powder-Coated Steel

# GL003-0420