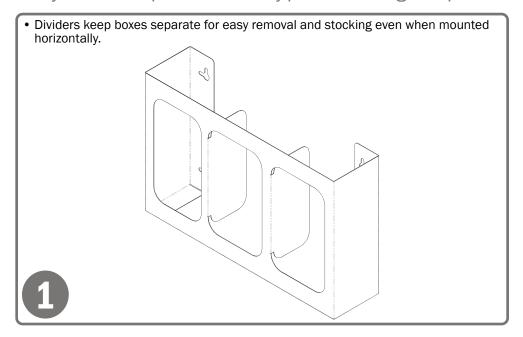

# Parts included:

Dispenser

# **Tools Required:**

No tools required to assemble dispenser