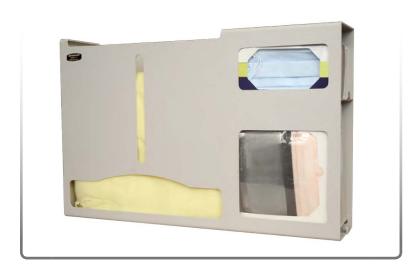

### **Mounting Specifications:**

PS014-0212: Protection System - Gloveless (shown below)

PS015-0512: Protection System - Double Gown

Related Products (each sold separately):