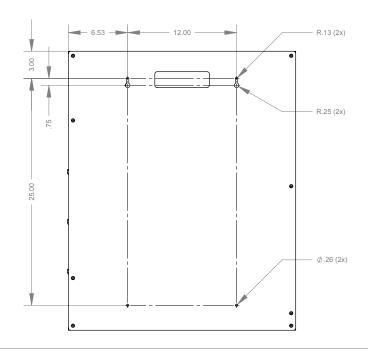

### **Product Specifications** (overall external dimensions):

- 25.15"W x 30.75"H x 4.75"D (63.9 cm x 78.1 cm x 12.1 cm)
- 9.4 lbs (4.3 kg) approximated

- Mount securely to a wall with screws approved and supplied by building maintenance.
- Dispenser can be mounted onto a BOWMAN® door or wall hanger through the cutout in the back. (please see chosen hanger's datasheet for details)