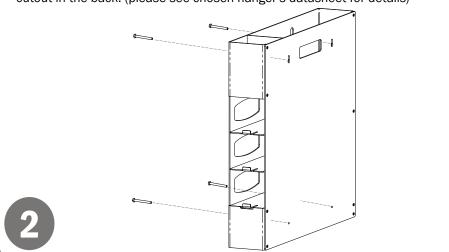

### Installation

Always mount dispensers securely prior to loading with product.

Compartments are versatile and will accommodate many different products, such as small wipe canisters, rolled face shields, and folded laundered gowns.

- Mount securely to a wall with screws approved and supplied by building maintenance.
- Dispenser can be mounted onto a BOWMAN® door or wall hanger through the cutout in the back. (please see chosen hanger's datasheet for details)

### Parts included:

Dispenser

### **Tools Required:**

· No tools required to assemble dispenser