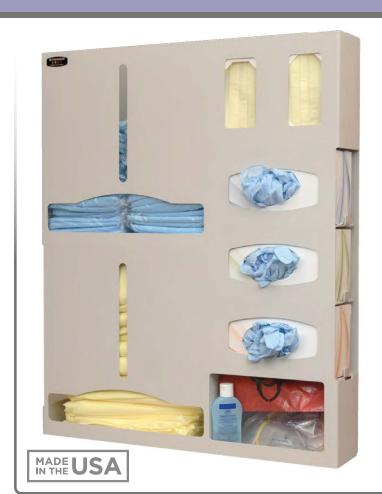

### **Product Description:**

- Protection System Double Gown
- Holds disposable or reusable gowns, aprons, or coveralls/ jumpsuits, three boxes of gloves, two boxes of earloop masks, and miscellaneous items
- Keyholes for wall mounting, or door hanger cut out for use with wall or door hanger
- Quartz Beige ABS Plastic

#### Dispenses:

- Left: Gowns, aprons, or coveralls/jumpsuits no larger than 14.80"W x 15.25"H x 4.50"D (37.6 cm x 38.7 cm x 11.4 cm)
- Top right: Box(es) no larger than 4.88"W x 7.99"H x 4.50"D (12.4 cm x 20.3 cm x 11.4 cm)
- Middle right: Box(es) no larger than 10.00"W x 5.35"H x 4.50"D (25.4 cm x 13.6 cm x 11.4 cm)
- Bottom right: Item(s) no larger than 9.85"W x 6.13"H x 4.50"D (25.0 cm x 15.6 cm x 11.4 cm)