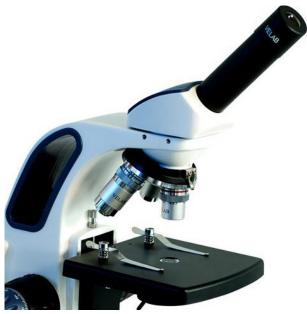

#### **HEAD**

Monocular head, 45° inclined, 360° rotatable.

#### **NOSEPIECE**

Triple nosepiece with click-stops.

#### **OBJECTIVES**

4X, 10X and 40X (S), achromatic optics, metallic finish, anti-slip grip and color ring for easy identification.

#### STAND

Stative, robust and reinforced with epoxy paint finish.

## **STAGE**

Flat, 4.72" x 4.72" with two object clips and height adjustment.