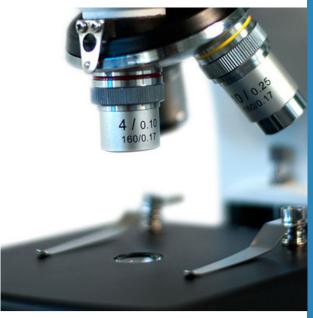

#### **OBJECTIVES**

4X, 10X and 40X (S), achromatic optics, metallic finish, anti-slip grip and color ring for easy identification.