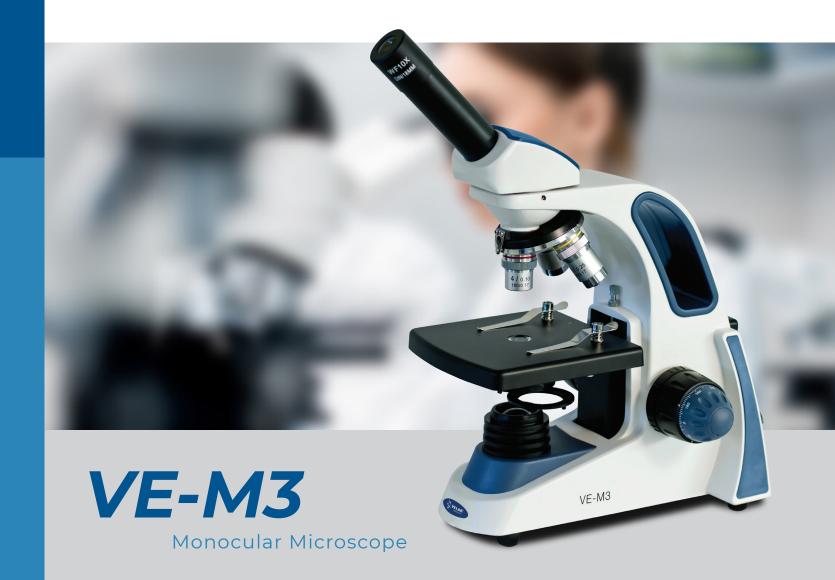

The VE-M3 microscope is specially designed for educational purposes. Ideal for application in sciences at the basic and intermediate levels. It is a fully portable device thanks to its rechargeable batteries, which allow 4 continuous hours of operation on a single charge. It includes a rear cable-winding reel for the power adapter and LED lighting which prevents the unit from heating up. Recommended for educational use that does not require comprehensive observations such as viewing the basic elements of a cell, samples of plant tissues, protozoa, filamentous fungi, sperm, etc.

## Monocular Microscope

The VE-M3 microscope is specially designed for educational purposes. Ideal for application in sciences at the basic and intermediate levels. It is a fully portable device thanks to its rechargeable batteries, which allow 4 continuous hours of operation on a single charge. It includes a rear cablewinding reel for the power adapter and LED lighting which prevents the unit from heating up. Recommended for educational use that does not require comprehensive observations such as viewing the basic elements of a cell, samples of plant tissues, protozoa, filamentous fungi, sperm, etc.