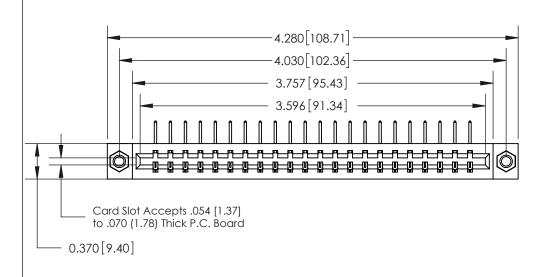

ISSUE NUMBER ORIGINAL

833 Series High Temp Card Edge Connector Part Number: 833-022-558-607

YOUR CONNECTION TO QUALITY & SERVICE

**EDAC INC** TORONTO, ONTARIO CANADA

THESE DRAWINGS AND SPECIFICATIONS ARE THE PROPERTY OF EDAC INC.,AND SHALL NOT BE REPRODUCED, OR COPIED OR USED AS THE BASIS FOR THE MANUFACTURE OR SALE OF APPARATUS WITHOUT WRITTEN PERMISSION.

| ACAD REFERENCE NO. | 833 ENG MASTER |       |
|--------------------|----------------|-------|
| DRAWN: J.LEE       | DATE: OCT.     | 14/09 |
| CHECKED:           | DATE:          |       |
| SCALE: NTS         | SHEET 1 (      | OF 3  |
| DRAWING NUMBER     | 15             | SSUE  |
| 833 Assembly       |                | 1     |