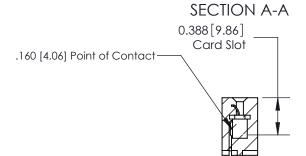

## **Contact Detail**

558-90 Degree Bend (Code 541 Contacts)

**See Accompanying Page for: Bend Detail** 

**Mounting Options** 

.156 [3.96] Contact Spacing x .200 [5.08] Row Spacing

THIS IS A C.A.D. GENERATED DRAWING DO NOT MAKE MANUAL REVISIONS TO MASTER.

THIS IS A C.A.D. GENERATED DRAWING DO NOT MAKE MANUAL REVISIONS TO MASTER.

ORIGINAL (1)

| 833 Series High Temp Card Edge Connector<br>Mounting Options |                                                                                                                                                                                                  | ACAD REFERENCE NO.  DRAWN: J.LEE | 833 ENG MASTER  DATE: OCT. 14/09 |        |
|--------------------------------------------------------------|--------------------------------------------------------------------------------------------------------------------------------------------------------------------------------------------------|----------------------------------|----------------------------------|--------|
| EDAC INC TORONTO, ONTARIO CANADA                             | THESE DRAWINGS AND SPECIFICATIONS ARE THE PROPERTY OF EDAC INC.,AND SHALL NOT BE REPRODUCED, OR COPIED OR USED AS THE BASIS FOR THE MANUFACTURE OR SALE OF APPARATUS WITHOUT WRITTEN PERMISSION. | CHECKED:<br>SCALE: NTS           | DATE:                            | 3 OF 3 |
|                                                              |                                                                                                                                                                                                  | DRAWING NUMBER                   |                                  | ISSUE  |
| YOUR CONNECTION TO QUALITY & SERVICE                         |                                                                                                                                                                                                  | 833 Assembly                     |                                  | 1      |