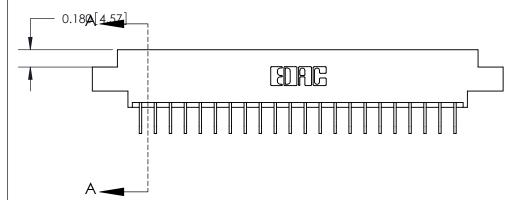

ORIGINAL (1)

ORIGINAL

| 833 Series High Temp Card                                             | ACAD REFERENCE NO. 833                                                                                                                                                                          |                | ENG MASTER       |               |
|-----------------------------------------------------------------------|-------------------------------------------------------------------------------------------------------------------------------------------------------------------------------------------------|----------------|------------------|---------------|
| Contact Bend Detail                                                   |                                                                                                                                                                                                 | DRAWN: J.LEE   | DATE: OCT. 14/09 |               |
| Confact Bend Defail                                                   |                                                                                                                                                                                                 | CHECKED:       |                  |               |
| EDAC INC TORONTO, ONTARIO CANADA YOUR CONNECTION TO QUALITY & SERVICE | THESE DRAWINGS AND SPECIFICATIONS ARE THE PROPERTY OF EDAC INC.,AND SHALL NOT BE REPRODUCED,OR COPIED OR USED AS THE BASIS FOR THE MANUFACTURE OR SALE OF APPARATUS WITHOUT WRITTEN PERMISSION. | SCALE: NTS     | SHEET 2          | 2 <b>OF</b> 3 |
|                                                                       |                                                                                                                                                                                                 | DRAWING NUMBER |                  | ISSUE         |
|                                                                       |                                                                                                                                                                                                 | 833 Assembly   |                  | 1             |