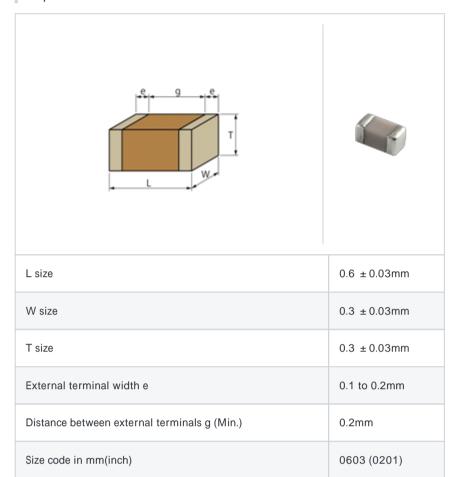

# GJM0335C1E1R9WB01#

"#" indicates a package specification code.





< List of part numbers with package codes >

 ${\sf GJM0335C1E1R9WB01D}\ ,\ {\sf GJM0335C1E1R9WB01W}\ ,\ {\sf GJM0335C1E1R9WB01J}$ 

# Shape



#### References

| Packaging | Specifications                                              | Minimum quantity |
|-----------|-------------------------------------------------------------|------------------|
| D         | 180mm Paper taping                                          | 15000            |
| J         | 330mm Paper taping                                          | 50000            |
| W         | 180mm Paper taping (W8P1*)  * Width: 8mm, Pocket pitch: 1mm | 30000            |

| Mass (typ.) |        |  |  |
|-------------|--------|--|--|
| 1 piece     | 0.33mg |  |  |
| 180mm Reel  | 118g   |  |  |

## Specifications

| Capacitance                                      | 1.9pF ± 0.05pF |
|--------------------------------------------------|----------------|
| Rated voltage