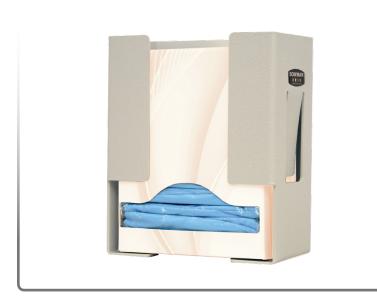

#### **Product Description:**

- Gown Dispenser Bulk
- Holds a variety of gowns in bulk quantity
- Pivot hinge lid
- Opening at front bottom of unit
- Keyholes for wall mounting, or door hanger cut out for use with wall or door hanger
- Quartz Beige ABS Plastic

#### Dispenses:

 Most standard-size flat-pack gowns - approximately 1 package (quantity varies with type of gown)