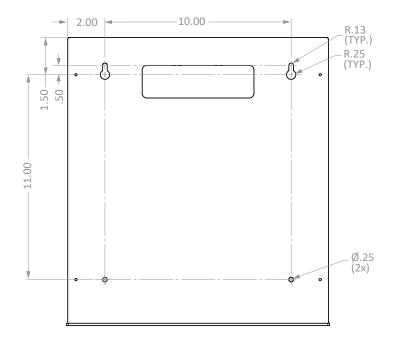

#### **Product Specifications** (overall external dimensions):

- 14.63"W x 15.34"H x 5.08"D (37.1 cm x 39.0 cm x 12.9 cm)
- 2.7 lbs (1.2 kg) approximated

#### **Mounting Specifications:**

#### Installation

Always mount dispensers securely prior to loading with product.

- Mount securely to a wall with screws approved and supplied by building maintenance.
- Dispenser can be mounted onto a BOWMAN® door or wall hanger through the cutout in the back. (Please see chosen hanger datasheet for details.)