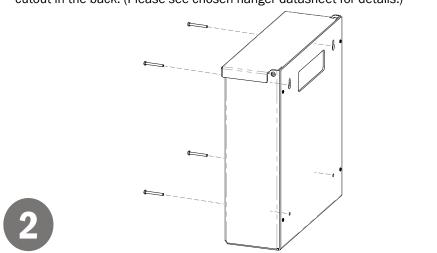

#### Installation

Always mount dispensers securely prior to loading with product.

- Mount securely to a wall with screws approved and supplied by building maintenance.
- Dispenser can be mounted onto a BOWMAN® door or wall hanger through the cutout in the back. (Please see chosen hanger datasheet for details.)