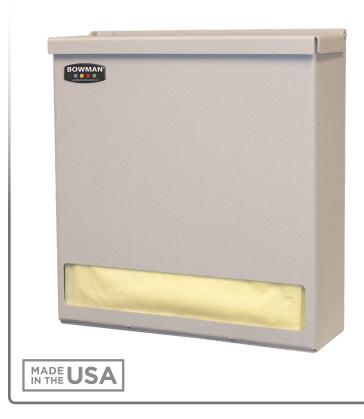

#### **Product Description:**

- Gown Dispenser Bulk
- Holds a variety of gowns in bulk quantity
- Pivot hinge lid
- Opening at front bottom of unit
- Keyholes for wall mounting, or door hanger cut out for use with wall or door hanger
- Quartz Beige ABS Plastic

#### **Product Specifications** (overall external dimensions):

- 14.63"W x 15.34"H x 5.08"D (37.1 cm x 39.0 cm x 12.9 cm)
- 2.7 lbs (1.2 kg) approximated