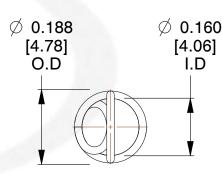

NOTES:

1. Material: Music Wire

2. Finish:

3. Sugg Max. Load: 0.550 (lbs) 4. Sugg Max. Deflection: 1.000 (in)

5. All Drawing Dimensions are in Inches [mm]

6. Coil Count%

info@centuryspring.com

800.237.5225