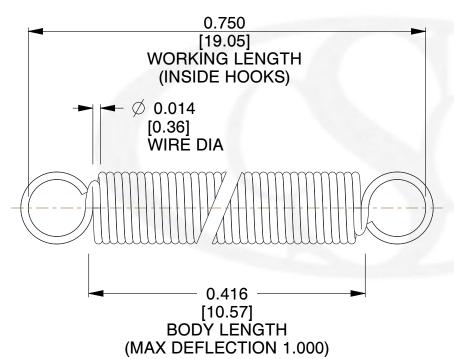

NOTES:

1. Material: Music Wire

2. Finish:

3. Sugg Max. Load: 0.550 (lbs) 4. Sugg Max. Deflection: 1.000 (in)

5. All Drawing Dimensions are in Inches [mm]

6. Coil Count%

info@centuryspring.com

800.237.5225