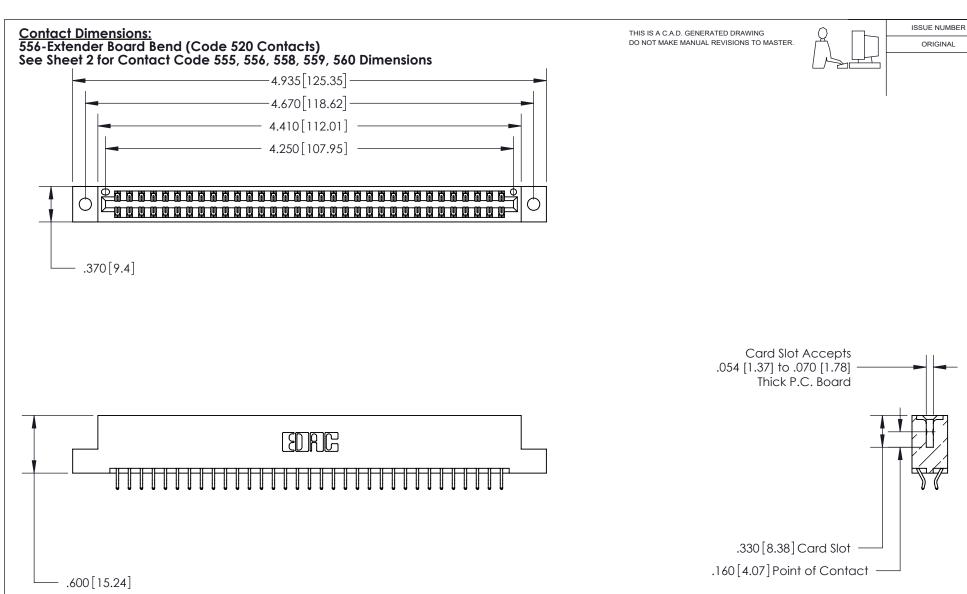

- INSULATOR MATERIAL: THERMOPLASTIC POLYESTER, UL 94V-0 CONTACT MATERIAL; COPPER, NICKEL, TIN ALLOY CA-725
- CONTACT PLATING: GOLD ON THE MATING AREA, TIN-LEAD ON THE CONTACT TAILS, NICKEL UNDERPLATE

| 846/896 SERIES HIGH TEMP CARD EDGE CONNECTOR |
|----------------------------------------------|
| PART NUMBER: 896-066-556-202                 |

THESE DRAWINGS AND SPECIFICATIONS ARE THE PROPERTY OF EDAC INC., AND SHALL NOT BE REPRODUCED, OR COPIED OR USED AS THE BASIS FOR THE MANUFACTURE OR SALE OF APPARATUS WITHOUT WRITTEN PERMISSION.

| ACAD REFERENCE NO. |       | 846-ENG-MASTER   |       |  |
|--------------------|-------|------------------|-------|--|
| DRAWN:             | J.LEE | DATE: APR. 22/09 |       |  |
| CHECKED:           |       | DATE:            |       |  |
| SCALE:             | 1:1   | SHEET            | OF 2  |  |
| DRAWING NUMBER     |       |                  | ISSUE |  |
| 846-ENG-MASTER     |       |                  | 1     |  |