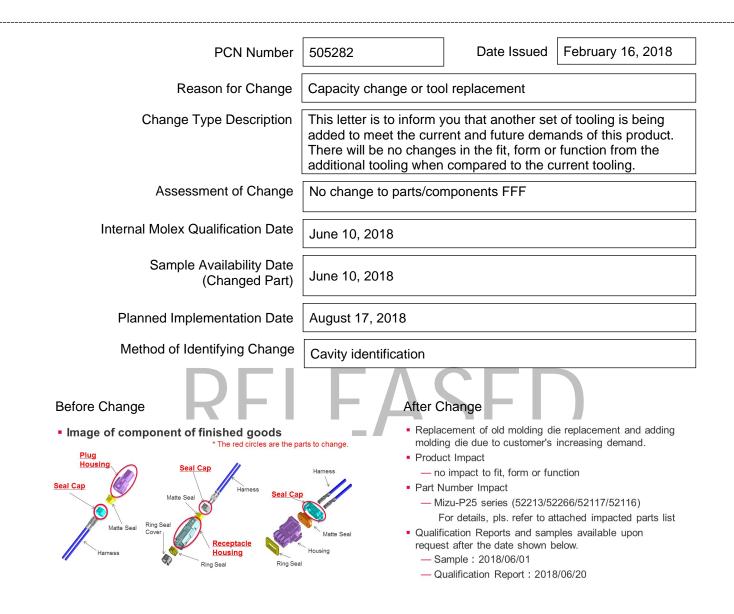

**Product Change Notification (PCN)** 

## **molex**<sup>®</sup>

**Product Change Notification (PCN)** 

You may address any technical inquiries regarding this PCN by sending E-mail to pcn\_coordinator@molex.com or your Local Sales Engineer.

Note: While responding, please retain "**PCN Notification:505282**" in the e-mail Subject line for faster response.

## RELEASED

Molex, LLC 2222 Wellington Court Lisle, IL 60532 TEL: 630-969-4747 www.molex.com

| Molex Part # |
|--------------|
| 521160240    |
| 521160241    |
| 521160242    |
| 521160340    |
| 521160341    |
| 521160342    |
| 521170240    |
| 521170241    |
| 521170242    |
| 521170340    |
| 521170341    |
| 522130211    |