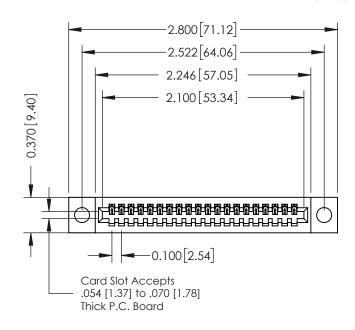

## **See Accompanying Pages for:**

- **Contact Bend Details**
- **Mounting Options**

| 342 / 392 Card Edge Connector |
|-------------------------------|
| Part Number: 342-020-541-104  |
|                               |

|                    | EDAC INC          |
|--------------------|-------------------|
|                    | TORONTO, ONTARIO  |
|                    | CANADA            |
| YOUR CONNECTION TO | QUALITY & SERVICE |

|   | ACAD REFERENCE NO | . 342 ENG MASTER |  |  |  |
|---|-------------------|------------------|--|--|--|
|   | DRAWN: J.LEE      | DATE: OCT. 06/09 |  |  |  |
|   | CHECKED:          | DATE:            |  |  |  |
|   | SCALE: NTS        | SHEET 1 OF 3     |  |  |  |
| ) | DRAWING NUMBER    | ISSUE            |  |  |  |