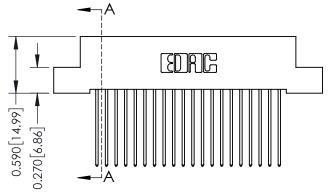

342 Assembly

SECTION A-A

THIS IS A C.A.D. GENERATED DRAWING DO NOT MAKE MANUAL REVISIONS TO MASTER. ISSUE NUMBER

ORIGINAL

1

| 342 / 392 Series Card Edge Connector<br>Contact Bend Detail |                                                                                                                                   | ACAD REFERENCE NO. 342 ENG MASTER |             |                  |        |
|-------------------------------------------------------------|-----------------------------------------------------------------------------------------------------------------------------------|-----------------------------------|-------------|------------------|--------|
|                                                             |                                                                                                                                   | DRAWN:                            | J.LEE       | DATE: OCT. 06/09 |        |
|                                                             |                                                                                                                                   | CHECKED:                          |             | DATE:            |        |
| EDAC INC                                                    | ARE THE PROPERTY OF EDAC INC.,AND SHALL NOT BE REPRODUCED,OR COPIED OR USED AS THE BASIS FOR THE MANUFACTURE OR SALE OF APPARATUS | SCALE:                            | NTS         | SHEET :          | 2 OF 3 |
| TORONTO, ONTARIO                                            |                                                                                                                                   | DRAWING                           | NUMBER      |                  | ISSUE  |
| YOUR CONNECTION TO QUALITY & SERVICE                        |                                                                                                                                   | 3                                 | 42 Assembly |                  | 1      |