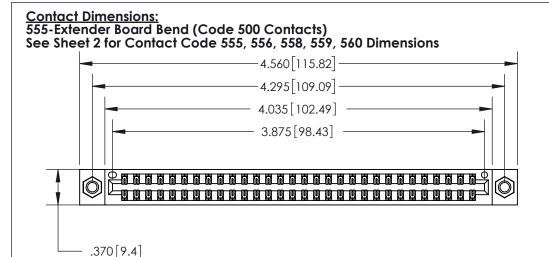

THIS IS A C.A.D. GENERATED DRAWING DO NOT MAKE MANUAL REVISIONS TO MASTER.

ISSUE NUMBER ORIGINAL

INSULATOR MATERIAL: THERMOPLASTIC POLYESTER, UL 94V-0 CONTACT MATERIAL; COPPER, NICKEL, TIN ALLOY CA-725

CONTACT PLATING: GOLD ON THE MATING AREA, TIN-LEAD

ON THE CONTACT TAILS, NICKEL UNDERPLATE

Card Slot Accepts .054 [1.37] to .070 [1.78] Thick P.C. Board .330 [8.38] Card Slot .160 [4.07] Point of Contact -

846/896 SERIES HIGH TEMP CARD EDGE CONNECTOR PART NUMBER: 896-060-555-807