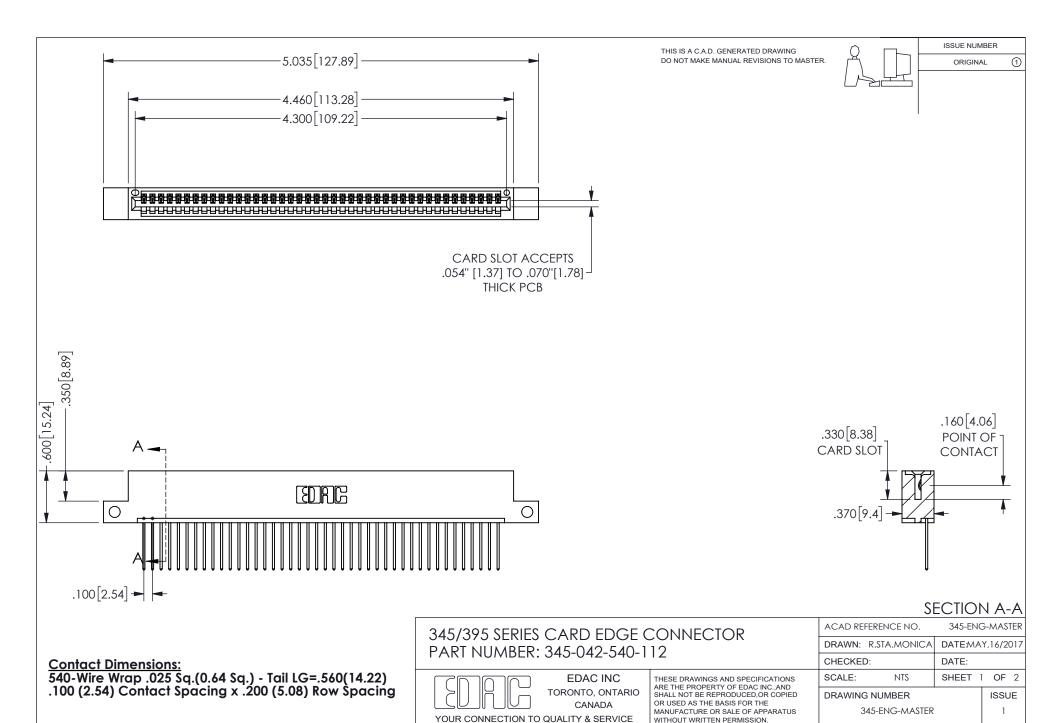

ISSUE NUMBER ORIGINAL

1

**Contact Code 558** 

Contact Code 559

Contact Code 560

INSULATOR MATERIAL: THERMOPLASTIC POLYESTER, UL 94V-0 DAP MATERIAL AVAILABLE UPON REQUEST

CONTACT MATERIAL; COPPER ALLOY

CONTACT PLATING: GOLD ON THE MATING AREA, TIN PLATING ON THE CONTACT TAILS, NICKEL UNDERPLATE

## 345/395 SERIES CARD EDGE CONNECTOR CONTACT CODE 555,556,558,559,560 DIMENSIONS

YOUR CONNECTION TO QUALITY & SERVICE

**EDAC INC** TORONTO, ONTARIO CANADA

THESE DRAWINGS AND SPECIFICATIONS ARE THE PROPERTY OF EDAC INC.,AND SHALL NOT BE REPRODUCED, OR COPIED OR USED AS THE BASIS FOR THE MANUFACTURE OR SALE OF APPARATUS WITHOUT WRITTEN PERMISSION.

| ACAD REFERENCE NO.  | 345-ENG-MASTER   |
|---------------------|------------------|
| DRAWN: R.STA.MONICA | DATE:MAY.16/2017 |
| CHECKED:            | DATE:            |
| SCALE: 1:1          | SHEET 2 OF 2     |
| DRAWING NUMBER      | ISSUE            |
| 345-ENG-MASTER      | 1                |