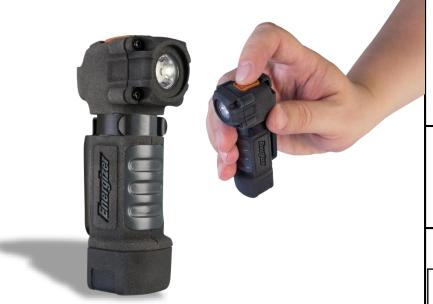

# ENERGIZER® HARD CASE® PROFESSIONAL® MULTI-USE HCMU11

For a bright versatile light that is highly compact and tough, look no further than the Energizer® HARDCASE® PROFESSIONAL® Multi-Use Light. Featuring a swiveling magnet metal clip and a lanyard loop, the light can be easily attached to metal surfaces, clipped to your shirt, or worn around your neck for the ultimate in hands—free lighting. With an exceptionally durable plastic and rubber over mold, the light is designed for maximum shock absorption. Its compact size enables you to easily transport and use the light in tight spaces. The Multi-Use Light - compact, powerful and the toughest light you will ever need.

#### **DESIGN BENEFITS**

- ✓ Highly compact and powerful light
- ✓ Versatile hands-free design
  - ✓ Strong magnet to attach to metal surfaces
  - ✓ Pivoting metal clip
  - ✓ Built-in lanyard loop
- ✓ Exceptionally durable construction