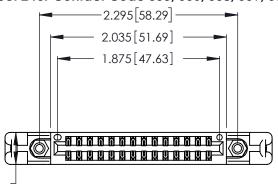

<u>Contact Dimensions:</u>
556-Extender Board Bend (Code 520 Contacts)
See Sheet 2 for Contact Code 555, 556, 558, 559, 560 Dimensions

DO NOT MAKE MANUAL REVISIONS TO MASTER.

THIS IS A C.A.D. GENERATED DRAWING

Card Slot Accepts .054 [1.37] to .070 [1.78] Thick P.C. Board

.330 [8.38] Card Slot

ISSUE NUMBER ORIGINAL 1

.160 [4.07] Point of Contact 346/396 SERIES CARD EDGE CONNECTOR PART NUMBER: 346-028-556-858

INSULATOR MATERIAL: THERMOPLASTIC POLYESTER, UL 94V-0 CONTACT MATERIAL; COPPER, NICKEL, TIN\_ALLOY CA-725 CONTACT PLATING: GOLD ON THE MATING AREA, TIN-LEAD ON THE CONTACT TAILS, NICKEL UNDERPLATE