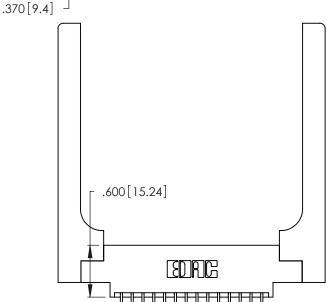

THIS IS A C.A.D. GENERATED DRAWING DO NOT MAKE MANUAL REVISIONS TO MASTER.

ISSUE NUMBER

ORIGINAL

1

**Contact Code 555** 

Contact Code 556

**Contact Code 558** 

**Contact Code 559** 

**Contact Code 560** 

INSULATOR MATERIAL: THERMOPLASTIC POLYESTER, UL 94V-0 CONTACT MATERIAL; COPPER, NICKEL, TIN ALLOY CA-725 CONTACT PLATING: GOLD ON THE MATING AREA, TIN-LEAD

ON THE CONTACT TAILS, NICKEL UNDERPLATE