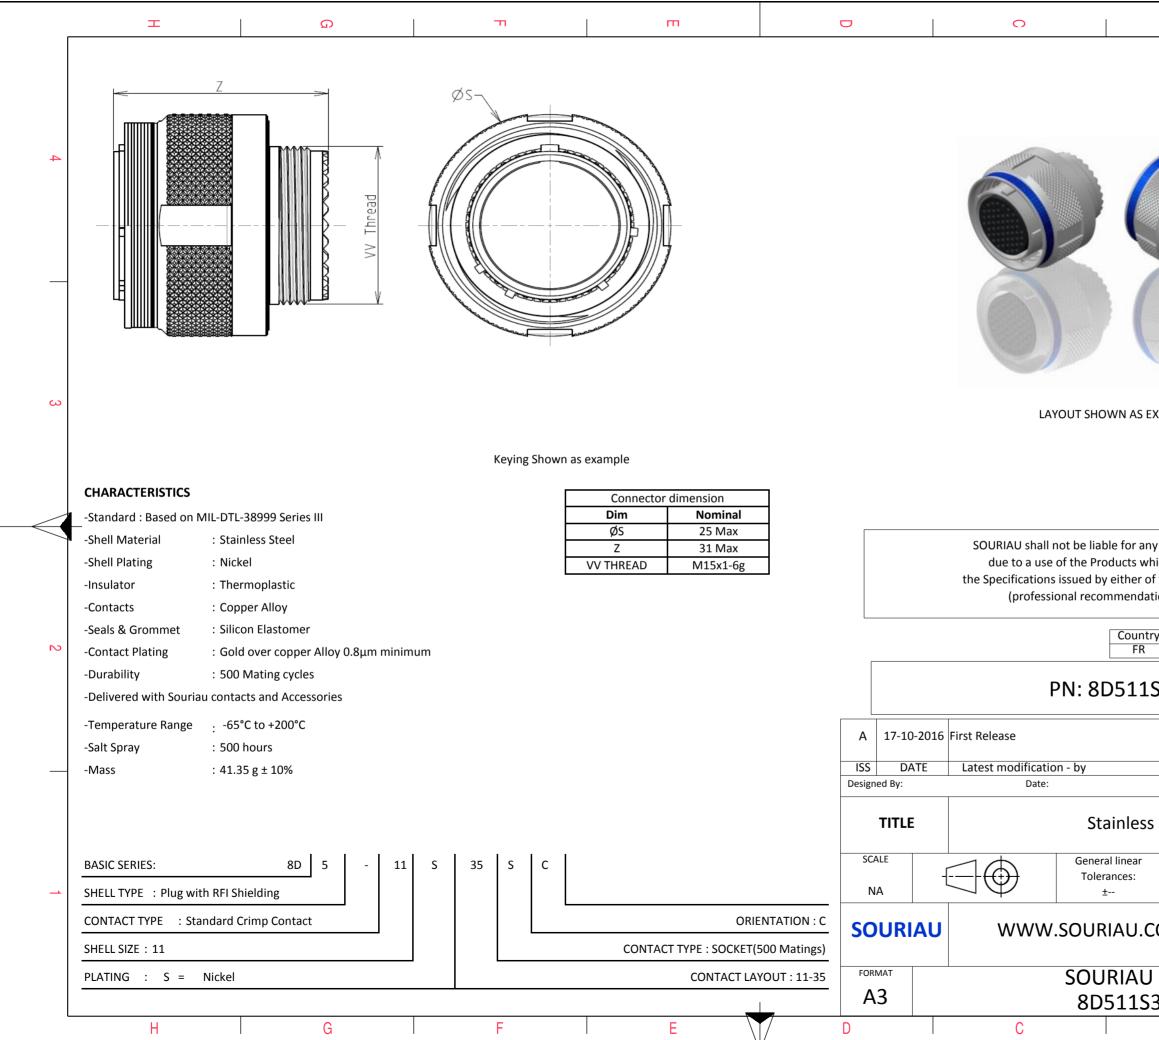

|                                                                                                                         | Ξ                                                                                |                              | A         |        |   |  |  |
|-------------------------------------------------------------------------------------------------------------------------|----------------------------------------------------------------------------------|------------------------------|-----------|--------|---|--|--|
|                                                                                                                         | C                                                                                |                              |           |        | 4 |  |  |
| AS EXA                                                                                                                  | AMPLE                                                                            |                              |           |        | 3 |  |  |
| s whic<br>er of t<br>ndatio<br>untry<br>FR                                                                              | non-conformit<br>ch does not co<br>che Parties or b<br>on, technical n<br>Jurisd | mply with<br>by a third part |           |        | 2 |  |  |
|                                                                                                                         |                                                                                  |                              |           | MOD N° | - |  |  |
|                                                                                                                         |                                                                                  | CUSTOME                      | R DRAWING |        |   |  |  |
| ess Steel Plug 8D series                                                                                                |                                                                                  |                              |           |        |   |  |  |
| ar<br>:                                                                                                                 | NPRDS / PROJECT<br><b>859</b>                                                    |                              |           |        |   |  |  |
| J.COM<br>This document is the property of<br>SOURIAU<br>it must not be reproduced or<br>communicated without permission |                                                                                  |                              |           |        |   |  |  |
| UDRG N° SHEET                                                                                                           |                                                                                  |                              |           |        |   |  |  |
| LS3                                                                                                                     | 5SC-C                                                                            |                              | ٨         | 1/2    | J |  |  |
|                                                                                                                         | В                                                                                |                              | A         |        |   |  |  |
|                                                                                                                         |                                                                                  |                              |           |        |   |  |  |