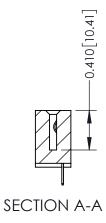

342 ENG MASTER J.LEE DATE: OCT. 06/09 SHEET 1 OF 3 NTS

342 Assembly

THIS IS A C.A.D. GENERATED DRAWING DO NOT MAKE MANUAL REVISIONS TO MASTER. ISSUE NUMBER

ORIGINAL

1

| 342 / 392 Series Card Edge Connector<br>Contact Bend Detail |                                                                                                                                     | ACAD REFERENCE NO. 342 ENG MASTER |             |          |          |
|-------------------------------------------------------------|-------------------------------------------------------------------------------------------------------------------------------------|-----------------------------------|-------------|----------|----------|
|                                                             |                                                                                                                                     | DRAWN:                            | J.LEE       | DATE: OC | T. 06/09 |
|                                                             |                                                                                                                                     | CHECKED:                          |             | DATE:    |          |
| EDAC INC                                                    | ARE THE PROPERTY OF EDAC INC.,AND — SHALL NOT BE REPRODUCED,OR COPIED OR USED AS THE BASIS FOR THE MANUFACTURE OR SALE OF APPARATUS | SCALE:                            | NTS         | SHEET :  | 2 OF 3   |
| TORONTO, ONTARIO                                            |                                                                                                                                     | DRAWING                           | NUMBER      |          | ISSUE    |
| YOUR CONNECTION TO QUALITY & SERVICE                        |                                                                                                                                     | 3                                 | 42 Assembly |          | 1        |