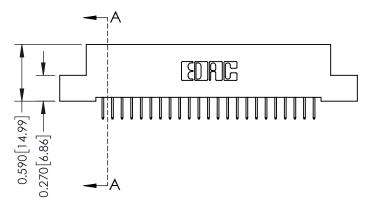

342 ENG MASTER J.LEE DATE: OCT. 06/09 SHEET 1 OF 3 NTS

342 Assembly

THIS IS A C.A.D. GENERATED DRAWING DO NOT MAKE MANUAL REVISIONS TO MASTER. ISSUE NUMBER

ORIGINAL

1

| 342 / 392 Series Card Edge Connector<br>Contact Bend Detail |                                                                                                                                     | ACAD REFERENCE NO. 342 ENG MASTER |             |          |          |
|-------------------------------------------------------------|-------------------------------------------------------------------------------------------------------------------------------------|-----------------------------------|-------------|----------|----------|
|                                                             |                                                                                                                                     | DRAWN:                            | J.LEE       | DATE: OC | T. 06/09 |
|                                                             |                                                                                                                                     | CHECKED:                          |             | DATE:    |          |
| EDAC INC                                                    | ARE THE PROPERTY OF EDAC INC.,AND — SHALL NOT BE REPRODUCED,OR COPIED OR USED AS THE BASIS FOR THE MANUFACTURE OR SALE OF APPARATUS | SCALE:                            | NTS         | SHEET :  | 2 OF 3   |
| TORONTO, ONTARIO                                            |                                                                                                                                     | DRAWING                           | NUMBER      |          | ISSUE    |
| YOUR CONNECTION TO QUALITY & SERVICE                        |                                                                                                                                     | 3                                 | 42 Assembly |          | 1        |