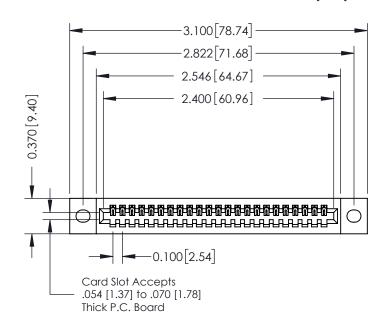

## **See Accompanying Pages for:**

- **Contact Bend Details**
- **Mounting Options**

| 342 / 392 Card Edge Connector |
|-------------------------------|
| Part Number: 392-023-524-102  |

YOUR CONNECTION TO QUALITY & SERVICE

342 ENG MASTER J.LEE DATE: OCT. 06/09 SHEET 1 OF 3 NTS

342 Assembly

THIS IS A C.A.D. GENERATED DRAWING DO NOT MAKE MANUAL REVISIONS TO MASTER. ISSUE NUMBER

ORIGINAL

1

| 342 / 392 Series Card Edge Connector<br>Contact Bend Detail |                                                                                                                                     | ACAD REFERENCE NO. 342 ENG MASTER |             |          |          |
|-------------------------------------------------------------|-------------------------------------------------------------------------------------------------------------------------------------|-----------------------------------|-------------|----------|----------|
|                                                             |                                                                                                                                     | DRAWN:                            | J.LEE       | DATE: OC | T. 06/09 |
|                                                             |                                                                                                                                     | CHECKED:                          |             | DATE:    |          |
| EDAC INC                                                    | ARE THE PROPERTY OF EDAC INC.,AND — SHALL NOT BE REPRODUCED,OR COPIED OR USED AS THE BASIS FOR THE MANUFACTURE OR SALE OF APPARATUS | SCALE:                            | NTS         | SHEET :  | 2 OF 3   |
| TORONTO, ONTARIO                                            |                                                                                                                                     | DRAWING                           | NUMBER      |          | ISSUE    |
| YOUR CONNECTION TO QUALITY & SERVICE                        |                                                                                                                                     | 3                                 | 42 Assembly |          | 1        |