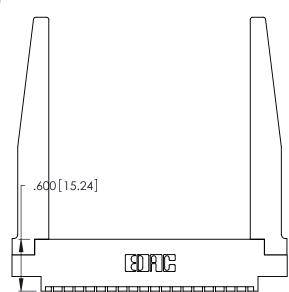

ISSUE NUMBER ORIGINAL

1

Card Slot Accepts .054 [1.37] to .070 [1.78] Thick P.C. Board .330 [8.38] Card Slot .160 [4.07] Point of Contact

PART NUMBER: 346-038-521-878

YOUR CONNECTION TO QUALITY & SERVICE

**EDAC INC** TORONTO, ONTARIO CANADA