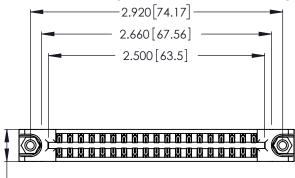

346/396 SERIES CARD EDGE CONNECTOR

THESE DRAWINGS AND SPECIFICATIONS ARE THE PROPERTY OF EDAC INC.,AND SHALL NOT BE REPRODUCED, OR COPIED OR USED AS THE BASIS FOR THE MANUFACTURE OR SALE OF APPARATUS WITHOUT WRITTEN PERMISSION.

Contact Dimensions: 521-P.C. Tail .025 Sq. (0.64 Sq.) - Tail LG. =.150 (3.81) .125 (3.18) Contact Spacing x .250 (6.35) Row Spacing

.370 [9.4]

THIS IS A C.A.D. GENERATED DRAWING DO NOT MAKE MANUAL REVISIONS TO MASTER.