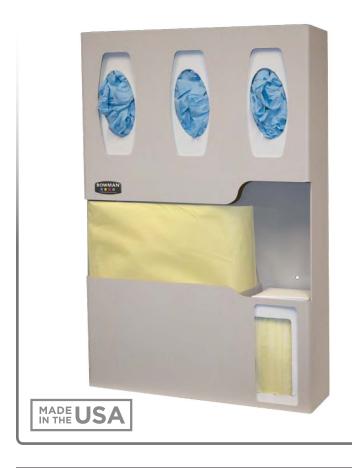

## **Product Description:**

- · Protection System
- Holds disposable or reusable gowns, aprons, or coveralls/ jumpsuits, three boxes of gloves, and one box of earloop masks
- Keyholes for wall mounting or cutout for use with a BOWMAN® hanger
- Quartz Beige ABS Plastic

## Dispenses:

- Top: Box(es) no larger than 5.00"W x 10.00"H x 4.15"D (12.7 cm x 25.4 cm x 12.2 cm)
- Middle: Gowns, aprons, or coveralls/jumpsuits no larger than 11.53"W x 15.05"H x 4.15"D (29.3 cm x 38.2 cm x 12.2 cm)
- Bottom right: Box(es) no larger than 4.80"W x 7.49"H x 4.15"D (12.4 cm x 19.0 cm x 12.2 cm)

#### **Product Specifications** (overall external dimensions):

- 16.63"W x 25.25"H x 4.50"D (42.2 cm x 64.1 cm x 11.4 cm)
- 4.5 lbs (2.0 kg) approximated