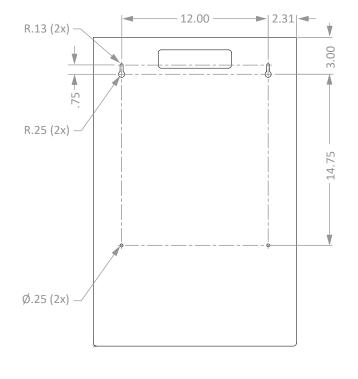

e with a BOWMAN® hanger
- Quartz Beige ABS Plastic

## **Primary Area for Product Usage:**

· Anywhere protective equipment products are needed

## Dispenses:

- Top: Box(es) no larger than 5.00"W x 10.00"H x 4.15"D (12.7 cm x 25.4 cm x 12.2 cm)
- Middle: Gowns, aprons, or coveralls/jumpsuits no larger than 11.53"W x 15.05"H x 4.15"D (29.3 cm x 38.2 cm x 12.2 cm)
- Bottom right: Box(es) no larger than 4.80"W x 7.49"H x 4.15"D (12.4 cm x 19.0 cm x 12.2 cm)

#### **Package Specifications:**

- · Package Quantity: 1 per case
- 18"W x 6"H x 29"D (45.7 cm x 15.2 cm x 73.7 cm)
- 9.0 lbs (4.1 kg) approximated

#### **Product Specifications** (overall external dimensions):

- 16.63"W x 25.25"H x 4.50"D (42.2 cm x 64.1 cm x 11.4 cm)
- 4.5 lbs (2.0 kg) approximated

## **Mounting Specifications:**





## Installation

Always mount dispensers securely prior to loading with product.





## Parts included:

Dispenser

## **Tools Required:**

· No tools required to assemble dispenser

# Care and Construction ABS Plastic

## **Material Characteristics**

# Designed for Long-Term, Heavy-Duty Applications

The combination of copolymers (Acrylonitrile, Butadiene, and Styrene) gives ABS an excellent combination of strength, rigidity, and toughness. The fauxwood finish is ARVINYL laminate created from a semi-rigid film.

ABS is chemical and stress-crack resistant. It is tough, dimensionally stable, and will hold up to long-term use. To ensure product longevity, fauxwood products should not be mounted in very hot or cold areas.

## **Care and Cleaning**

Use mild soap and water to clean. Petr