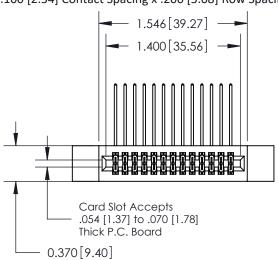

## **Contact Detail**

558-90 Degree Bend (Code 541 Contacts)

.100 [2.54] Contact Spacing x .200 [5.08] Row Spacing

**See Accompanying Pages for:** 

- **Contact Bend Details**
- **Mounting Options**

.240 [6.10] Point of Contact-

842/892 Series High Temp Card Edge Connector Part Number: 842-026-558-212

|   | ACAD REFERENCE NO | 842 ENG MASTER   |
|---|-------------------|------------------|
|   | DRAWN: J.LEE      | DATE: OCT. 06/09 |
|   | CHECKED:          | DATE:            |
|   | SCALE: NTS        | SHEET 1 OF 3     |
| ) | DRAWING NUMBER    | ISSUE            |