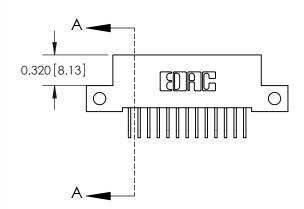

**Mounting Option** 

12-.128 (3.25) Dia. Side Mounting Holes

THIS IS A C.A.D. GENERATED DRAWING
DO NOT MAKE MANUAL REVISIONS TO MASTER

ISSUE NUMBER

ORIGINAL

1

| 842/892 Series High Temp Card Edge Con<br>Mounting Options   | DRAWN: J.LEE                 |         |        |  |
|--------------------------------------------------------------|------------------------------|---------|--------|--|
| EDAC INC THESE DRAWINGS AND SPI                              |                              | SHEET 3 | 3 OF 3 |  |
|                                                              | ED, OR COPIED DRAWING NUMBER |         | ISSUE  |  |
| YOUR CONNECTION TO QUALITY & SERVICE WITHOUT WRITTEN PERMISS |                              |         | 1      |  |