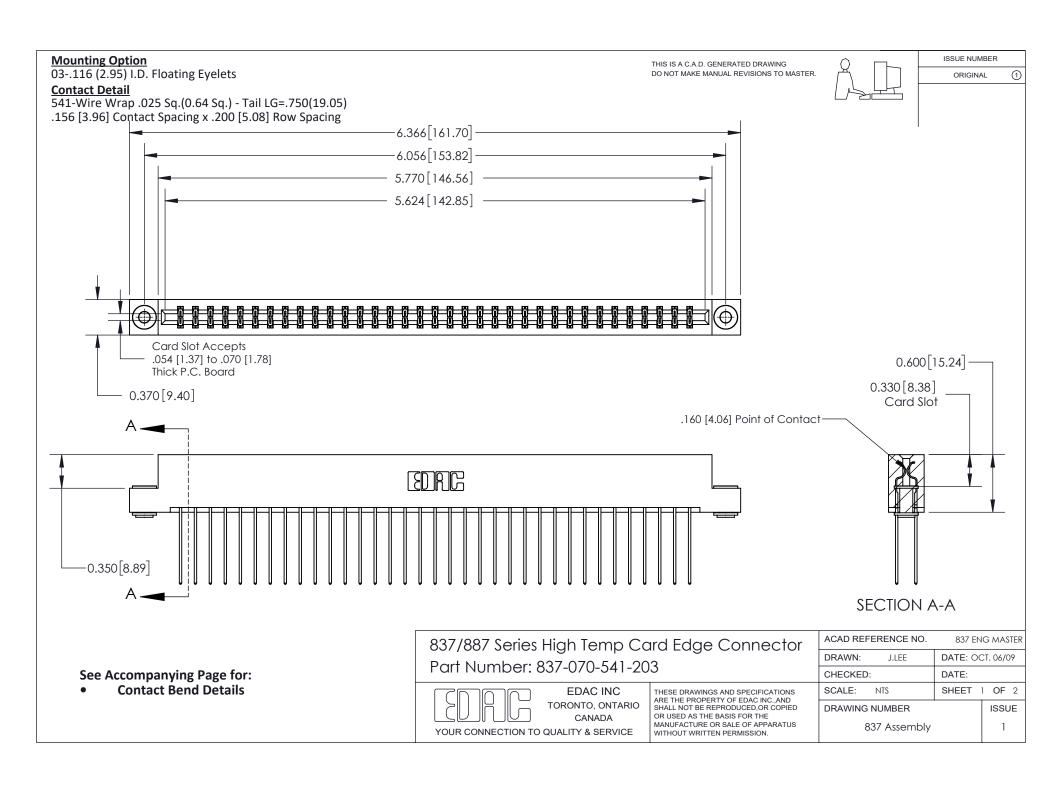

ISSUE NUMBER

ORIGINAL

1

| 837/887 Series High Temp Card Edge Connector<br>Contact Bend Detail |                                                                                                                                                                                                   | ACAD REFERENCE NO. 837 EN |                  | 3 MASTER      |
|---------------------------------------------------------------------|---------------------------------------------------------------------------------------------------------------------------------------------------------------------------------------------------|---------------------------|------------------|---------------|
|                                                                     |                                                                                                                                                                                                   | DRAWN: J.LEE              | DATE: OCT. 06/09 |               |
|                                                                     |                                                                                                                                                                                                   | CHECKED:                  | DATE:            |               |
| TORONTO, ONTARIO                                                    | THESE DRAWINGS AND SPECIFICATIONS ARE THE PROPERTY OF EDAC INC., AND SHALL NOT BE REPRODUCED, OR COPIED OR USED AS THE BASIS FOR THE MANUFACTURE OR SALE OF APPARATUS WITHOUT WRITTEN PERMISSION. | SCALE: NTS                | SHEET            | 2 <b>OF</b> 2 |
|                                                                     |                                                                                                                                                                                                   | DRAWING NUMBER            | •                | ISSUE         |
| YOUR CONNECTION TO QUALITY & SERVICE                                |                                                                                                                                                                                                   | 837 Assembly              |                  | 1             |