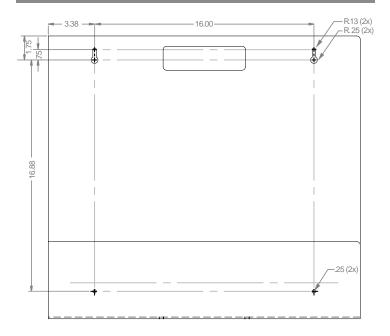

### **Mounting Specifications:**

### **Product Specifications** (overall external dimensions):

- 23.00"W x 20.63"H x 5.08"D (58.4 cm x 52.4 cm x 12.9 cm)
- 5.2 lbs (2.3 kg) approximated