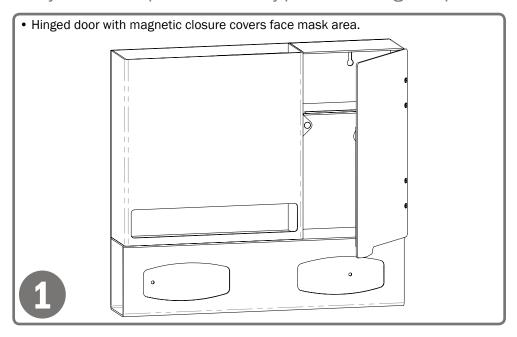

### **Product Description:**

- · Protection System with Door
- Holds disposable or reusable gowns, aprons, or coveralls/ jumpsuits, two boxes of gloves, one box of earloop masks, and one box of face shields
- · Hinged door over face mask section
- Keyholes for wall mounting, or cutout for use with BOWMAN® hanger
- · Quartz Beige ABS Plastic

### Parts included:

Dispenser