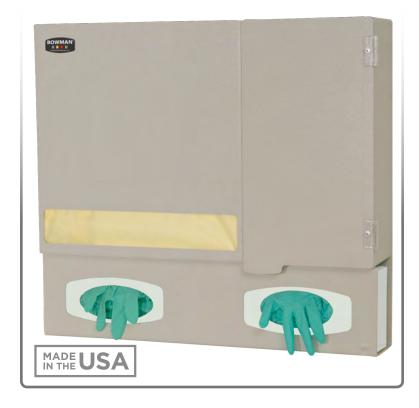

### **Product Description:**

- · Protection System with Door
- Holds disposable or reusable gowns, aprons, or coveralls/ jumpsuits, two boxes of gloves, one box of earloop masks, and one box of face shields
- · Hinged door over face mask section
- Keyholes for wall mounting, or cutout for use with BOWMAN® hanger
- · Quartz Beige ABS Plastic

### **Dispenses:**

- Left: Gowns, aprons, or coveralls/jumpsuits no larger than 14.90"W x 14.87"H x 4.50"D (13.3 cm x 37.8 cm x 9.5 cm)
- Top right: Box(es) no larger than 4.75"W x 8.00"H x 4.45"D (12.0 cm x 20.3 cm x 11.3 cm)
- Middle right: Box(es) no larger than 4.75"W x 8.00"H x 4.45"D (12.0 cm x 20.3 cm x 11.3 cm)
- Bottom: Box(es) no larger than 10.00"W x 5.50"H x 3.88"D (25.4 cm x 14.0 cm x 9.9 cm)