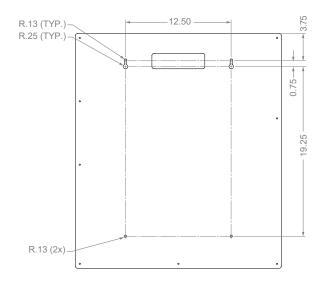

· Anywhere personal protection equipment is needed

### Dispenses:

- Top left: Gowns, aprons, or coveralls/jumpsuits no larger than 14.90"W x 14.65"H x 3.75"D (37.8 cm x 37.2 cm x 9.5 cm)
- Top right: Box(es) no larger than 8.20"W x 10.00"H x 3.63"D (20.8 cm x 25.4 cm x 9.2 cm)
- Middle right: Box(es) no larger than 8.20"W x 5.13"H x 3.75"D (20.8 cm x 13.0 cm x 9.5 cm)
- Bottom: Box(es) no larger than 11.50"W x 5.50"H x 3.63"D (29.2 cm x 14.0 cm x 9.2 cm)

### Package Specifications:

- · Package Quantity: 1 per case
- 26"L x 6"W x 32"H (66.0 cm x 15.2 cm x 81.3 cm)
- 10.0 lbs (4.5 kg) approximated

#### **Product Specifications** (overall external dimensions):

- 23.37"W x 26.63"H x 4.00"D (59.4 cm x 67.6 cm x 10.2 cm)
- 7.1 lbs (3.2 kg) approximated

### **Mounting Specifications:**



# Protection System - Quad Glove - 4" Deep

Installation Instructions/Characteristics & Care

### Installation

Always mount dispensers securely prior to loading with product.



• Dispenser can be mounted onto a BOWMAN® door or wall hanger through the cutout in the back.



### Parts included:

Dispenser

### **Tools Required:**

No tools required to assemble dispenser

# Care and Construction **ABS Plastic**

## **Material Characteristics**

# Designed for Long-Term, Heavy-Duty **Applications**

The combination of copolymers (Acrylonitrile, Butadiene, and Styrene) gives ABS an excellent combination of strength, rigidity, and toughness. The fauxwood finish is ARVINYL laminate created from a semi-rigid film.

ABS is chemical and stress-crack resistant. It is tough, dimensionally stable,