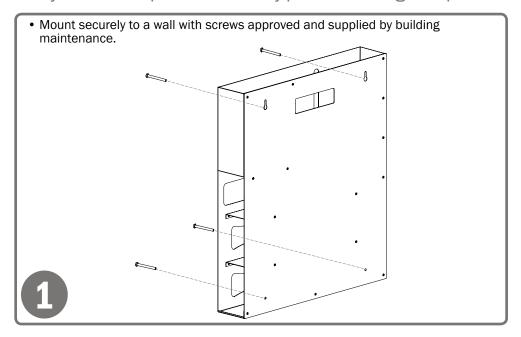

### Installation

Always mount dispensers securely prior to loading with product.

• Dispenser can be mounted onto a BOWMAN® door or wall hanger through the cutout in the back.