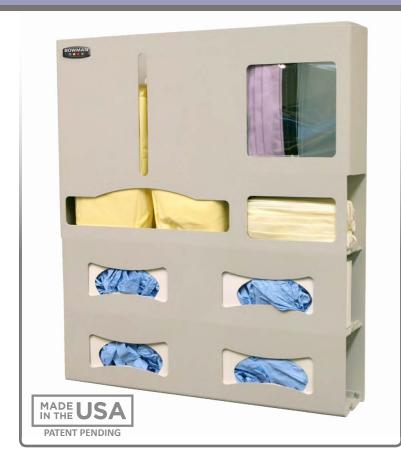

### **Product Description:**

- Protection System Quad Glove 4" Deep
- Holds disposable or reuseable gowns, aprons, or coveralls/ jumpsuits, four boxes of gloves, earloop face masks, and face shields
- ADA and CMS Wall Protrusion Compliant
- Face mask and gown boxes may be deeper than 4"; if so, remove PPE from box to place in unit
- Keyholes for wall mounting, or door hanger cut out for use with wall or door hanger
- · Quartz Beige ABS Plastic
- Patent Pending

### Dispenses:

- Top left: Gowns, aprons, or coveralls/jumpsuits no larger than 14.90"W x 14.65"H x 3.75"D (37.8 cm x 37.2 cm x 9.5 cm)
- Top right: Box(es) no larger than 8.20"W x 10.00"H x 3.63"D (20.8 cm x 25.4 cm x 9.2 cm)
- Middle right: Box(es) no larger than 8.20"W x 5.13"H x 3.75"D (20.8 cm x 13.0 cm x 9.5 cm)
- Bottom: Box(es) no larger than 11.50"W x 5.50"H x 3.63"D (29.2 cm x 14.0 cm x 9.2 cm)