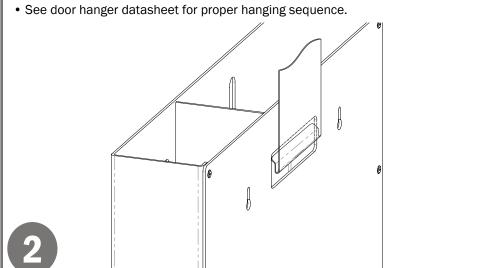

### Installation

Always mount dispensers securely prior to loading with product.

• Dispenser can be mounted onto a BOWMAN® door or wall hanger through the cutout in the back.