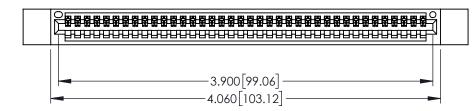

<u>Contact Dimensions:</u>
525-P.C. Tail .018 Sq.(0.46 Sq.) - Tail LG=.150(3.81)
.100 (2.54) Contact Spacing x .200 (5.08) Row Spacing

..330[8.38] CARD SLOT .160[4.06] POINT OF CONTACT **SECTION A-A** 

INSULATOR MATERIAL: THERMOPLASTIC PBT BLACK, UL 94V-0

CONTACT MATERIAL; COPPER TIN ALLOY CONTACT PLATING: GOLD ON THE MATING AREA, TIN PLATING ON THE CONTACT TAILS, NICKEL UNDERPLATE

345/395 SERIES CARD EDGE CONNECTOR PART NUMBER: 395-038-525-112