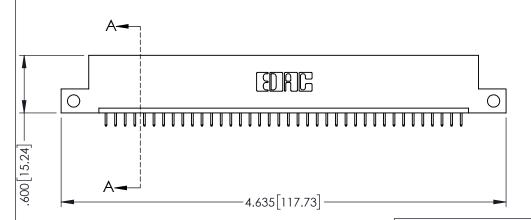

<u>Contact Dimensions:</u>
525-P.C. Tail .018 Sq.(0.46 Sq.) - Tail LG=.150(3.81)
.100 (2.54) Contact Spacing x .200 (5.08) Row Spacing

..330[8.38] CARD SLOT .160[4.06] POINT OF CONTACT **SECTION A-A** 

INSULATOR MATERIAL: THERMOPLASTIC PBT BLACK, UL 94V-0

CONTACT MATERIAL; COPPER TIN ALLOY CONTACT PLATING: GOLD ON THE MATING AREA, TIN PLATING ON THE CONTACT TAILS, NICKEL UNDERPLATE

345/395 SERIES CARD EDGE CONNECTOR PART NUMBER: 395-038-525-112