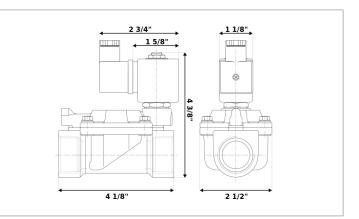

## **DKSV237**

Normally closed, pilot operated, 2-way solenoid valve with brass body and 1" connections

| Valve                |                                       |  |
|----------------------|---------------------------------------|--|
| Pipe size:           | 1" NPT                                |  |
| Operating pressure:  | 3–230 psi                             |  |
| Flow coefficient:    | 13 Cv                                 |  |
| Media temperature:   | 15–195 °F                             |  |
| Ambient temperature: | -5–140 °F                             |  |
| Suggested usage:     | Air, inert gas, water                 |  |
| Operation:           | 2-way, normally closed solenoid valve |  |
| Mechanism:           | Pilot operated                        |  |
| Manual override:     | No                                    |  |
| Pipe gender:         | Female                                |  |
| Orifice size:        | 1"                                    |  |
| Design pressure:     | 330 psi                               |  |
| Media viscosity:     | 12 cSt                                |  |