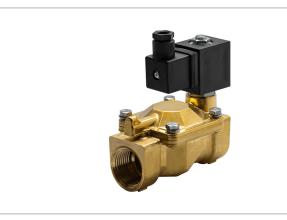

## **DKSV237**

Normally closed, pilot operated, 2-way solenoid valve with brass body and 1" connections

| Valve                |                                       |  |
|----------------------|---------------------------------------|--|
| Pipe size:           | 1" NPT                                |  |
| Operating pressure:  | 3–230 psi                             |  |
| Flow coefficient:    | 13 Cv                                 |  |
| Media temperature:   | 15–195 °F                             |  |
| Ambient temperature: | -5–140 °F                             |  |
| Suggested usage:     | Air, inert gas, water                 |  |
| Operation:           | 2-way, normally closed solenoid valve |  |
| Mechanism:           | Pilot operated                        |  |
| Manual override:     | No                                    |  |
| Pipe gender:         | Female                                |  |
| Orifice size:        | 1"                                    |  |
| Design pressure:     | 330 psi                               |  |
| Media viscosity:     | 12 cSt                                |  |