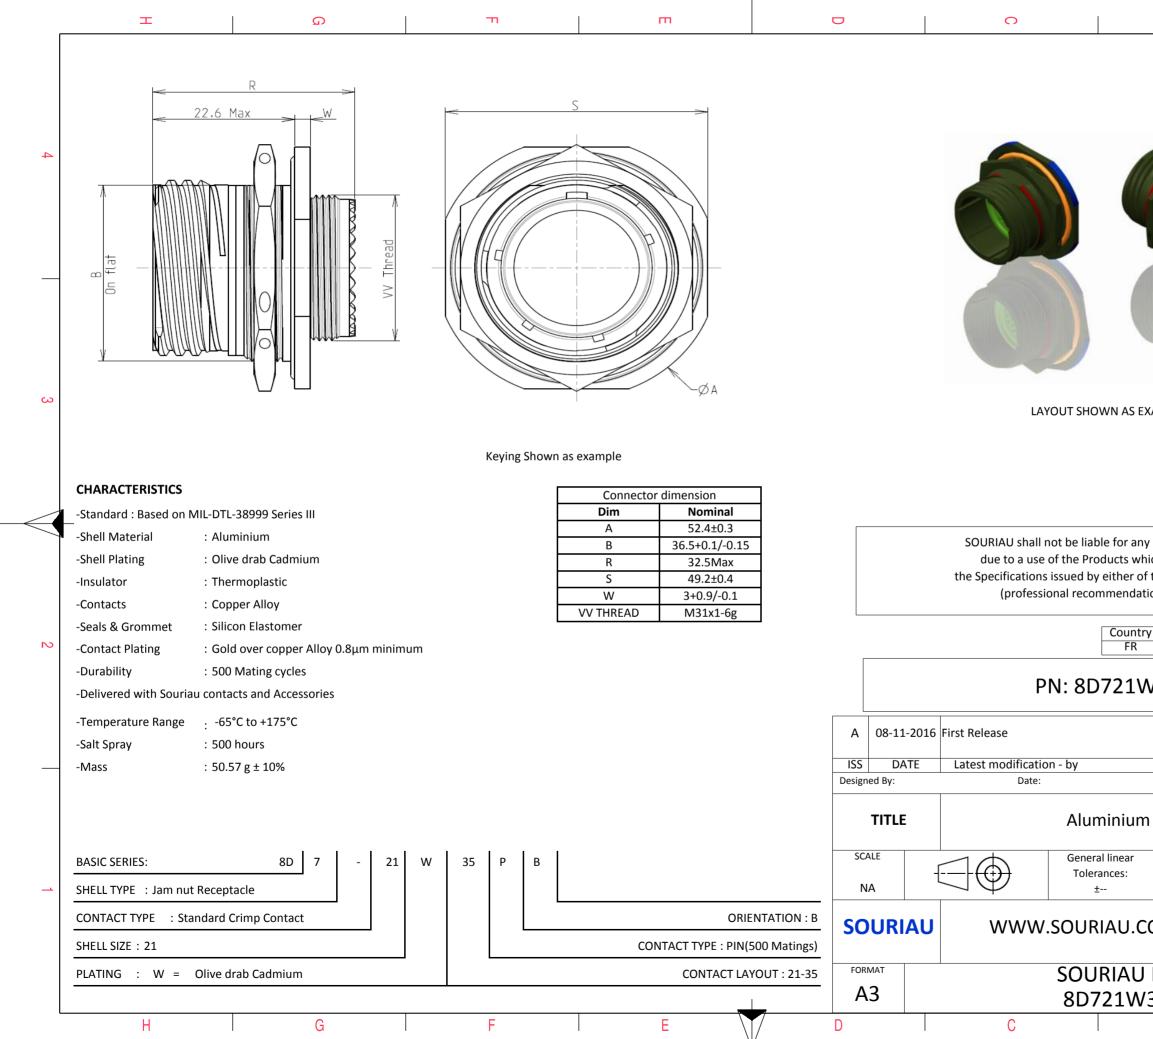

|                                                                                      | B                         |                                                                 | А      |        |   |  |  |  |  |
|--------------------------------------------------------------------------------------|---------------------------|-----------------------------------------------------------------|--------|--------|---|--|--|--|--|
|                                                                                      |                           |                                                                 |        |        |   |  |  |  |  |
|                                                                                      |                           |                                                                 |        |        |   |  |  |  |  |
|                                                                                      |                           |                                                                 |        |        |   |  |  |  |  |
| 11 cm                                                                                |                           |                                                                 |        |        |   |  |  |  |  |
| 4                                                                                    |                           |                                                                 |        |        |   |  |  |  |  |
|                                                                                      |                           |                                                                 |        |        |   |  |  |  |  |
|                                                                                      |                           |                                                                 |        |        |   |  |  |  |  |
|                                                                                      | Contraction of the second |                                                                 |        |        |   |  |  |  |  |
| S EXA                                                                                | XAMPLE                    |                                                                 |        |        |   |  |  |  |  |
|                                                                                      |                           |                                                                 |        |        |   |  |  |  |  |
|                                                                                      |                           |                                                                 |        |        |   |  |  |  |  |
| . anv i                                                                              | non-conformit             | ty or damage                                                    |        |        |   |  |  |  |  |
| r any non-conformity or damage<br>s which does not comply with                       |                           |                                                                 |        |        |   |  |  |  |  |
| er of the Parties or by a third party<br>ndation, technical notice.)                 |                           |                                                                 |        |        |   |  |  |  |  |
| untry<br>FR                                                                          | Jurisd                    | liction & Contro<br>Not Listed                                  | l List |        | 2 |  |  |  |  |
| 1W                                                                                   | ′35PB                     |                                                                 |        |        |   |  |  |  |  |
|                                                                                      |                           |                                                                 |        |        |   |  |  |  |  |
|                                                                                      |                           |                                                                 |        | MOD N° |   |  |  |  |  |
|                                                                                      | Docostar                  |                                                                 |        |        |   |  |  |  |  |
|                                                                                      | ĸeceptacl                 | e 8D series                                                     |        |        |   |  |  |  |  |
| ar<br>:                                                                              |                           | NPRDS / PROJECT<br>859                                          |        |        |   |  |  |  |  |
| J.COM<br>This document is the property of<br>SOURIAU<br>it must not be reproduced or |                           |                                                                 |        |        |   |  |  |  |  |
|                                                                                      |                           | it must not be reproduced or<br>communicated without permission |        |        |   |  |  |  |  |
|                                                                                      |                           |                                                                 |        | SHEET  |   |  |  |  |  |
| vv 3                                                                                 | BSPB-C                    |                                                                 | A      | 1/2    | J |  |  |  |  |
|                                                                                      |                           |                                                                 |        |        |   |  |  |  |  |