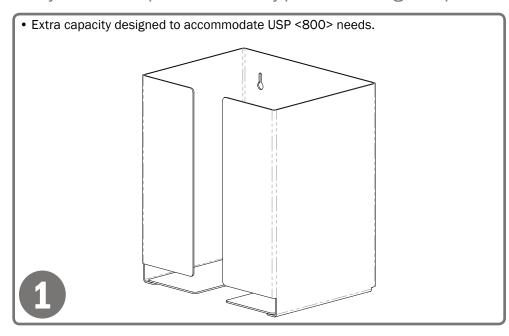

### **Product Description:**

- Protective Wear Dispenser Gowns/Hoods/Other
- Holds disposable gowns, aprons, lab coats, or coveralls/ jumpsuits, hoods, or full face shields
- Designed for extra capacity to accommodate USP <800>
- Keyholes for wall mounting
- Quartz Beige ABS Plastic