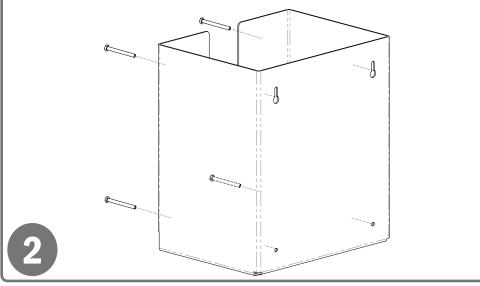

#### **Mounting Specifications:**

# Installation

Always mount dispensers securely *prior* to loading with product.

 Mount securely to a wall with screws approved and supplied by building maintenance.