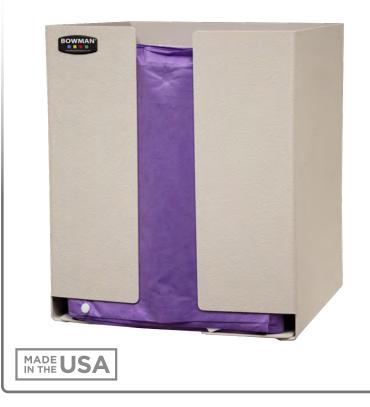

### **Product Description:**

- Protective Wear Dispenser Gowns/Hoods/Other
- Holds disposable gowns, aprons, lab coats, or coveralls/ jumpsuits, hoods, or full face shields
- Designed for extra capacity to accommodate USP <800>
- Keyholes for wall mounting
- Quartz Beige ABS Plastic

#### Dispenses:

 Gowns, aprons, lab coats, or coveralls/jumpsuits, hoods, or full face shields no larger than 12.00"W x 14.00"H x 9.25"D (30.5 cm x 35.6 cm x 23.5 cm)

- 12.25"W x 14.06"H x 9.45"D (31.1 cm x 35.7 cm x 24.0 cm)
- 2.5 lbs (1.1 kg) approximated