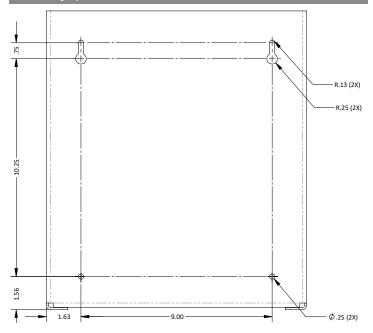

#### **Mounting Specifications:**

# Installation

Always mount dispensers securely *prior* to loading with product.

 Mount securely to a wall with screws approved and supplied by building maintenance.