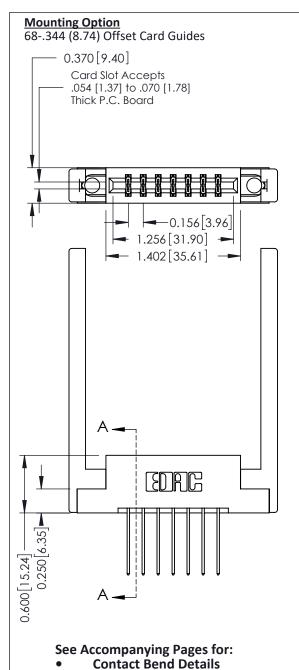

**Mounting Options** 

**Contact Detail** 

542-Wire Wrap .025 Sq.(0.64 Sq.) - Tail LG=.645(16.38) .156 [3.96] Contact Spacing x .200 [5.08] Row Spacing

THIS IS A C.A.D. GENERATED DRAWING DO NOT MAKE MANUAL REVISIONS TO MASTER.