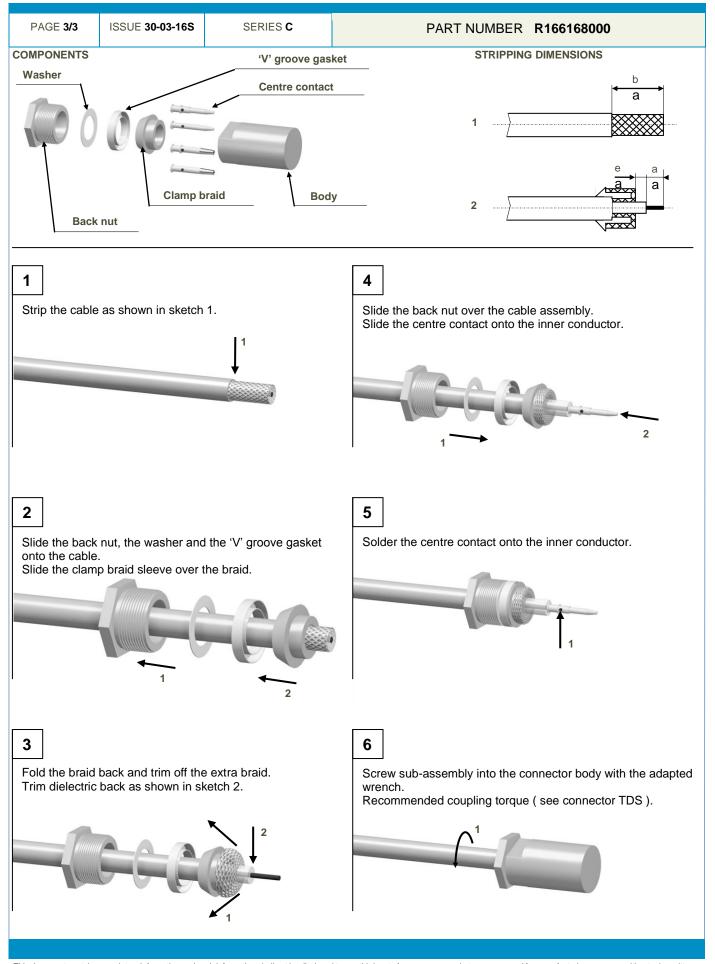

**Technical Data Sheet** 

RIGHT ANGLE PLUG CLAMP NUT TYPE CABLE 10+11/50

This document contains proprietary information and such information shall not be disclosed to any third party for any purpose whatsoever or used for manufacturing purposes without prior written agreement from Radiall. The data defined in this document are given as an indication, in the effort to improve our products; we reserve the right to make any changes judged necessary.

**Technical Data Sheet** 

RIGHT ANGLE PLUG CLAMP NUT TYPE CABLE 10+11/50

Radiall 🚺

This document contains proprietary information and such information shall not be disclosed to any third party for any purpose whatsoever or used for manufacturing purposes without prior written agreement from Radiall. The data defined in this document are given as an indication, in the effort to improve our products; we reserve the right to make any changes judged necessary.

RIGHT ANGLE PLUG CLAMP NUT TYPE CABLE 10+11/50

Radiall 🚺

This document contains proprietary information and such information shall not be disclosed to any third party for any purpose whatsoever or used for manufacturing purposes without prior written agreement from Radiall. The data defined in this document are given as an indication, in the effort to improve our products; we reserve the right to make any changes judged necessary.