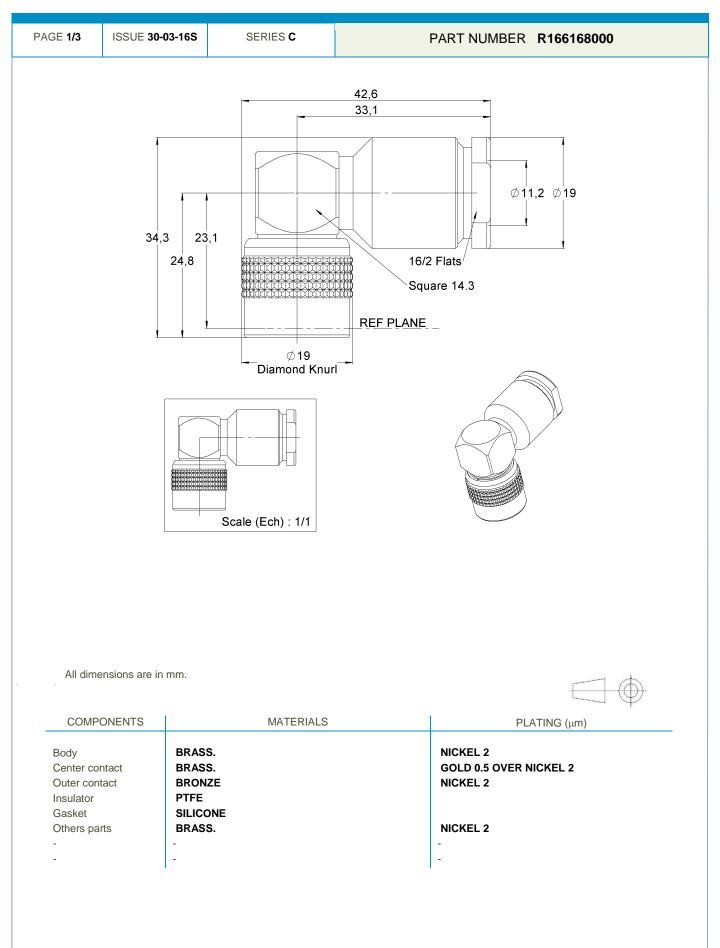

**Technical Data Sheet** 

RIGHT ANGLE PLUG CLAMP NUT TYPE CABLE 10+11/50

This document contains proprietary information and such information shall not be disclosed to any third party for any purpose whatsoever or used for manufacturing purposes without prior written agreement from Radiall. The data defined in this document are given as an indication, in the effort to improve our products; we reserve the right to make any changes judged necessary.

**Technical Data Sheet** 

RIGHT ANGLE PLUG CLAMP NUT TYPE CABLE 10+11/50

Radiall 🚺

This document contains proprietary information and such information shall not be disclosed to any third party for any purpose whatsoever or used for manufacturing purposes without prior written agreement from Radiall. The data defined in this document are given as an indication, in the effort to improve our products; we reserve the right to make any changes judged necessary.

RIGHT ANGLE PLUG CLAMP NUT TYPE CABLE 10+11/50

Radiall 🚺

This document contains proprietary information and such information shall not be disclosed to any third party for any purpose whatsoever or used for manufacturing purposes without prior written agreement from Radiall. The data defined in this document are given as an indication, in the effort to improve our products; we reserve the right to make any changes judged necessary.