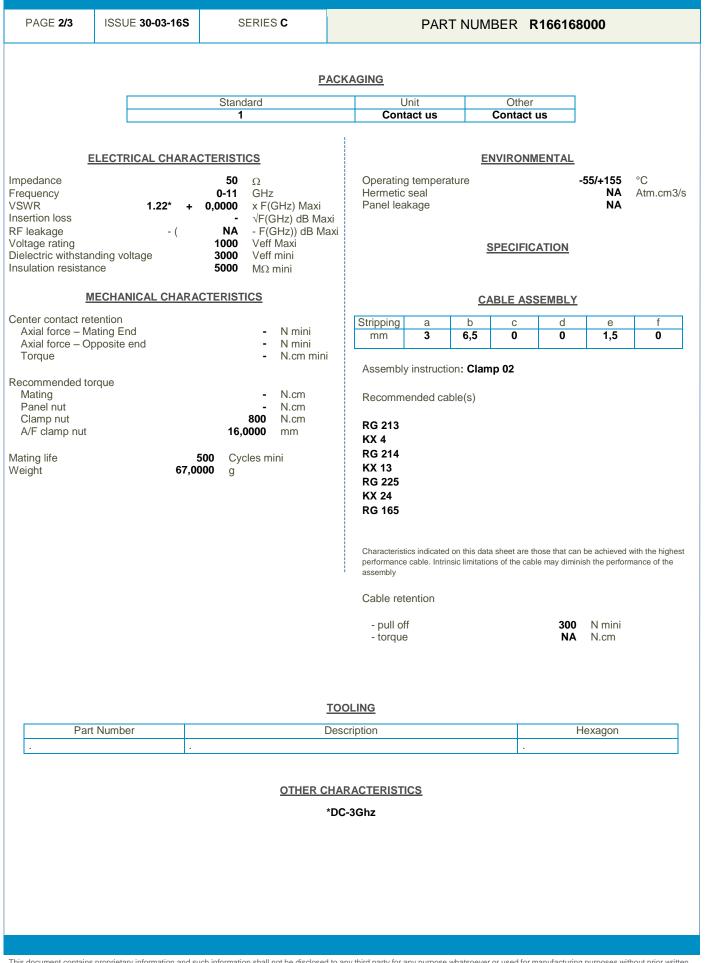

**Technical Data Sheet** 

RIGHT ANGLE PLUG CLAMP NUT TYPE CABLE 10+11/50

This document contains proprietary information and such information shall not be disclosed to any third party for any purpose whatsoever or used for manufacturing purposes without prior written agreement from Radiall. The data defined in this document are given as an indication, in the effort to improve our products; we reserve the right to make any changes judged necessary.

**Technical Data Sheet** 

RIGHT ANGLE PLUG CLAMP NUT TYPE CABLE 10+11/50

Radiall 🚺

This document contains proprietary information and such information shall not be disclosed to any third party for any purpose whatsoever or used for manufacturing purposes without prior written agreement from Radiall. The data defined in this document are given as an indication, in the effort to improve our products; we reserve the right to make any changes judged necessary.

RIGHT ANGLE PLUG CLAMP NUT TYPE CABLE 10+11/50

Radiall 🚺

This document contains proprietary information and such information shall not be disclosed to any third party for any purpose whatsoever or used for manufacturing purposes without prior written agreement from Radiall. The data defined in this document are given as an indication, in the effort to improve our products; we reserve the right to make any changes judged necessary.