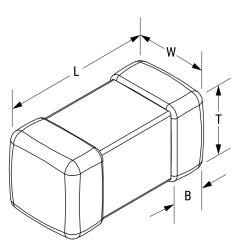

## L0806C101KPWST

Aliases (L0806C101KPWST)

Not for New Design

KEMET, L-PWS, Power, 100 uH, 10%

Click here for the 3D model.

| Dimensions |                |
|------------|----------------|
| Chip Size  | 0806           |
| L          | 2mm +/-0.2mm   |
| W          | 1.6mm +/-0.2mm |
| Т          | 1.6mm +/-0.2mm |
| LL         | 0.5mm +/-0.2mm |
| В          | 0.5mm +/-0.2mm |