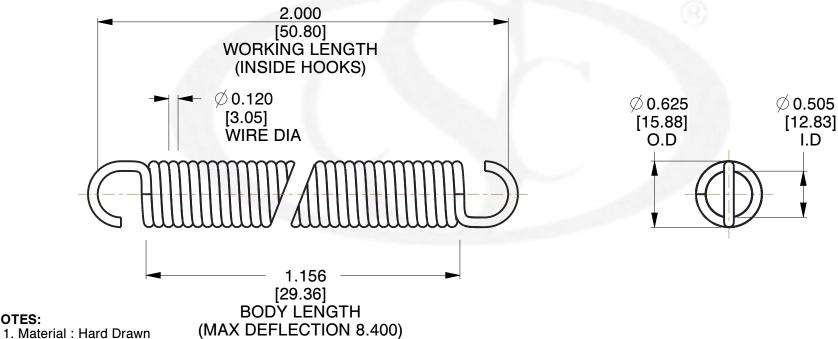

## NOTES:

(MAX DEFLECTION 8.400)

2. Finish: No finish

3. Sugg Max. Load: 94.000 (lbs)

4. Deflection: 8.400 (in)

5. All Drawing Dimensions are in Inches [mm]

6. Coil Count%

info@centuryspring.com

SCALE

3.000

**COMPONENT SPRINGS** UNIT 6056 INCH [mm] SHEET **EXTENSION SPRINGS** 1 of 1