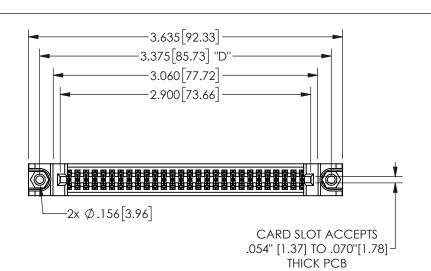

345/395 SERIES CARD EDGE CONNECTOR PART NUMBER: 345-056-523-288

YOUR CONNECTION TO QUALITY & SERVICE

**EDAC INC** TORONTO, ONTARIO CANADA

THESE DRAWINGS AND SPECIFICATIONS ARE THE PROPERTY OF EDAC INC.,AND SHALL NOT BE REPRODUCED,OR COPIED OR USED AS THE BASIS FOR THE MANUFACTURE OR SALE OF APPARATUS WITHOUT WRITTEN PERMISSION.

CONTACT MATERIAL; COPPER ALLOY

CONTACT PLATING: GOLD ON THE MATING AREA, TIN PLATING ON THE CONTACT TAILS, NICKEL UNDERPLATE

345/395 SERIES CARD EDGE CONNECTOR CONTACT CODE 555,556,558,559,560 DIMENSIONS