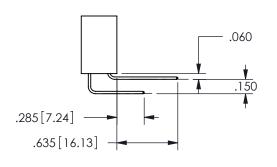

THIS IS A C.A.D. GENERATED DRAWING DO NOT MAKE MANUAL REVISIONS TO MASTER.

ISSUE NUMBER

ORIGINAL

1

.160 4.06 .330[8.38] POINT OF CARD SLOT CONTACT .370 9.4

.350[8.89] .600[15.24] .100[2.54]

<u>Contact Dimensions:</u>
523-P.C. Tail .025 Sq.(0.64 Sq.) - Tail LG=.390(9.91)
.100 (2.54) Contact Spacing x .200 (5.08) Row Spacing

SECTION A-A

ISSUE NUMBER ORIGINAL

1

**Contact Code 558** 

Contact Code 559

**Contact Code 560** 

INSULATOR MATERIAL: THERMOPLASTIC POLYESTER, UL 94V-0

DAP MATERIAL AVAILABLE UPON REQUEST

CONTACT MATERIAL; COPPER ALLOY

CONTACT PLATING: GOLD ON THE MATING AREA, TIN PLATING ON THE CONTACT TAILS, NICKEL UNDERPLATE

345/395 SERIES CARD EDGE CONNECTOR CONTACT CODE 555,556,558,559,560 DIMENSIONS