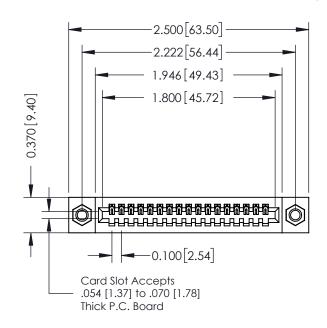

## **See Accompanying Pages for:**

- **Contact Bend Details**
- **Mounting Options**

| 342 / 392 Card Edge Connector |
|-------------------------------|
| Part Number: 392-017-520-107  |

YOUR CONNECTION TO QUALITY & SERVICE