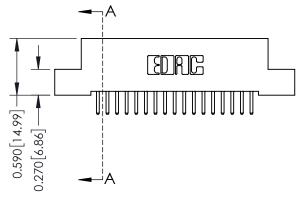

## **Mounting Option**

07-M3-0.5 Metric Threaded Inserts

## **Contact Detail**

520-P.C. Tail .030x.018(0.76x0.46) - Tail LG=.185(4.70) .100 [2.54] Contact Spacing x .200 [5.08] Row Spacing





## 0.410[10.41] **SECTION A-A**

## **See Accompanying Pages for:**

- **Contact Bend Details**
- **Mounting Options**

| 342 / 392 Card Edge Connector |
|-------------------------------|
| Part Number: 392-017-520-107  |

YOUR CONNECTION TO QUALITY & SERVICE

342 ENG MASTER J.LEE DATE: OCT. 06/09 SHEET 1 OF 3 NTS

342 Assembly

THIS IS A C.A.D. GENERATED DRAWING DO NOT MAKE MANUAL REVISIONS TO MASTER. ISSUE NUMBER

ORIGINAL

1



| 342 / 392 Series Card Edge Connector<br>Contact Bend Detail |                                                                                                                                     | ACAD REFERENCE NO. 342 ENG MASTER |             |          |          |
|-------------------------------------------------------------|------------------------------