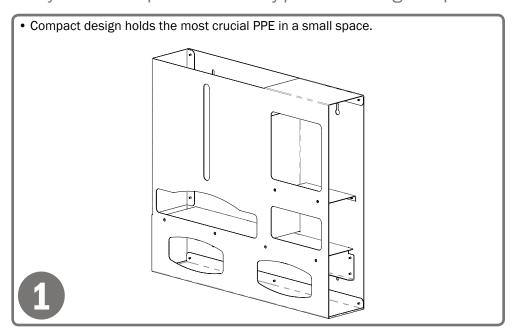

### **Product Description:**

- · Protection System
- Holds gowns, aprons, or overalls/jumpsuits, two boxes of gloves, one box of earloop masks, and one box of shield masks
- Keyholes for wall mounting, or cutout for use with BOWMAN® hanger
- Quartz Beige Powder-Coated Aluminum