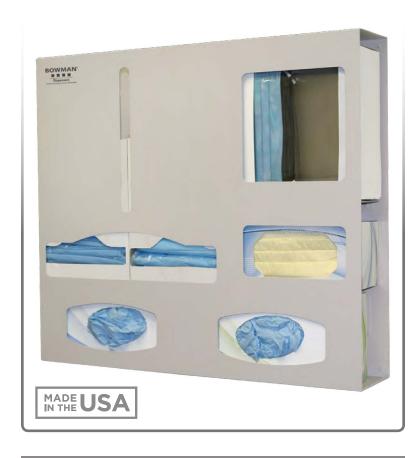

### **Product Description:**

- · Protection System
- Holds gowns, aprons, or overalls/jumpsuits, two boxes of gloves, one box of earloop masks, and one box of shield masks
- Keyholes for wall mounting, or cutout for use with BOWMAN® hanger
- Quartz Beige Powder-Coated Aluminum

### Dispenses:

- Top left: Box(es) of isolation gowns, up to 15 flat-pack gowns, or up to 20 launderable gowns
- Top right: Box(es) no larger than 8.13"W x 9.63"H x 4.25"D (20.7 cm x 24.5 cm x 10.8 cm)
- Middle right: Box(es) no larger than 8.13"W x 5.00"H x 4.25"D (20.7 cm x 12.7 cm x 10.8 cm)
- Bottom: Boxes no larger than 11.31"W x 5.38"H x 4.00"D (28.7 cm x 13.7 cm x 10.2 cm)