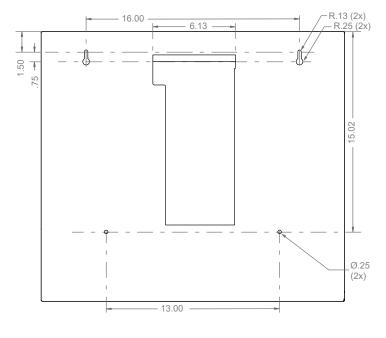

#### **Mounting Specifications:**

### **Product Specifications** (overall external dimensions):

- 22.75"W x 20.23"H x 4.58"D (57.8 cm x 51.4 cm x 11.6 cm)
- 6.1 lbs (2.7 kg) approximated