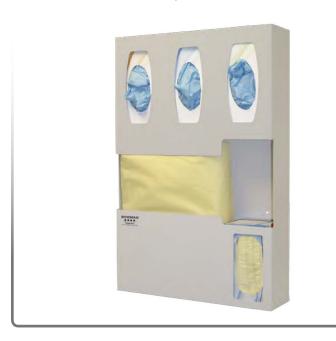

### Related Products (each sold separately):

• PS021-0512: Protection System (shown below)