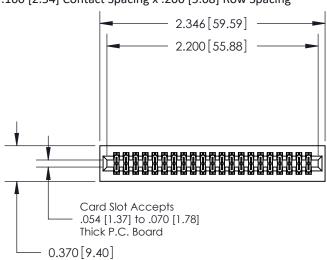

## **Contact Detail**

542-Wire Wrap .025 Sq.(0.64 Sq.) - Tail LG=.655(16.64) .100 [2.54] Contact Spacing x .200 [5.08] Row Spacing

**See Accompanying Pages for:** 

- **Contact Bend Details**
- **Mounting Options**

.240 [6.10] Point of Contact-

SHEET 1 OF 3

**SECTION A-A** 

J.LEE

YOUR CONNECTION TO QUALITY & SERVICE

CANADA

842 Assembly

842 ENG MASTER