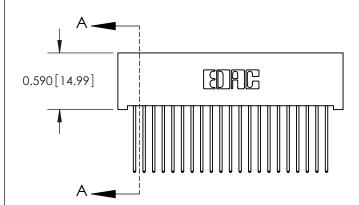

DATE: OCT. 06/09

THIS IS A C.A.D. GENERATED DRAWING DO NOT MAKE MANUAL REVISIONS TO MASTER

ORIGINAL (1)

| 842/892 Series High Temp Card Edge Connector<br>Contact Bend Detail |                                                                                                 | ACAD REFERENCE NO. 842 ENG MASTER |             |                  |        |
|---------------------------------------------------------------------|-------------------------------------------------------------------------------------------------|-----------------------------------|-------------|------------------|--------|
|                                                                     |                                                                                                 | DRAWN:                            | J.LEE       | DATE: OCT. 06/09 |        |
|                                                                     |                                                                                                 | CHECKED:                          |             | DATE:            |        |
| EDAC INC                                                            | THESE DRAWINGS AND SPECIFICATIONS ARE THE PROPERTY OF EDAC INCAND                               | SCALE:                            | NTS         | SHEET :          | 2 OF 3 |
| TORONTO, ONTARIO                                                    | SHALL NOT BE REPRODUCED,OR COPIED OR USED AS THE BASIS FOR THE MANUFACTURE OR SALE OF APPARATUS | DRAWING                           | NUMBER      |                  | ISSUE  |
| YOUR CONNECTION TO QUALITY & SERVICE                                |                                                                                                 | 8                                 | 42 Assembly |                  | 1      |