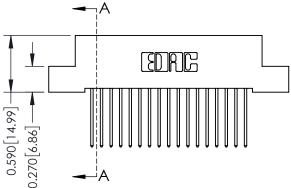

## **Mounting Option**

04-.156 (3.96) Dia. Mounting Holes

## **Contact Detail**

540-Wire Wrap .025 Sq.(0.64 Sq.) - Tail LG=.570(14.48) .100 [2.54] Contact Spacing x .200 [5.08] Row Spacing

\_\_\_0.240[6.10] Point of Contact

0.410[10.41]





## 342 / 392 Card Edge Connector Part Number: 342-034-540-204

YOUR CONNECTION TO QUALITY & SERVICE

|    | CHECKED:       | DATE: |        |
|----|----------------|-------|--------|
|    | SCALE: NTS     | SHEET | 1 OF 3 |
| ED | DRAWING NUMBER |       | ISSUE  |
| 3  | 342 Assembly   |       | 1      |

J.LEE

SECTION A-A

342 ENG MASTER

DATE: OCT. 06/09

## **See Accompanying Pages for:**

- **Contact Bend Details**
- **Mounting Options**

THIS IS A C.A.D. GENERATED DRAWING DO NOT MAKE MANUAL REVISIONS TO MASTER. ISSUE NUMBER

ORIGINAL

1



| 342 / 392 Series Card Edge Connector Contact Bend Detail |