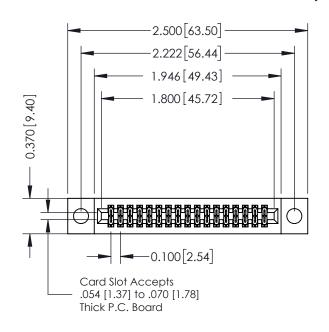

## 342 / 392 Card Edge Connector Part Number: 342-034-540-204

YOUR CONNECTION TO QUALITY & SERVICE

|    | CHECKED:       | DATE: |        |
|----|----------------|-------|--------|
|    | SCALE: NTS     | SHEET | 1 OF 3 |
| ED | DRAWING NUMBER |       | ISSUE  |
| 3  | 342 Assembly   |       | 1      |