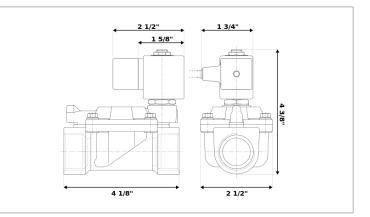

## **DKSV230**

Normally closed, pilot operated, 2-way solenoid valve with brass body and 1" connections

| Valve                |                                       |  |
|----------------------|---------------------------------------|--|
| Pipe size:           | 1" NPT                                |  |
| Operating pressure:  | 3–230 psi                             |  |
| Flow coefficient:    | 13 Cv                                 |  |
| Media temperature:   | 15–195 °F                             |  |
| Ambient temperature: | -5–140 °F                             |  |
| Suggested usage:     | Air, inert gas, water                 |  |
| Operation:           | 2-way, normally closed solenoid valve |  |
| Mechanism:           | Pilot operated                        |  |
| Manual override:     | No                                    |  |
| Pipe gender:         | Female                                |  |
| Orifice size:        | 1"                                    |  |
| Design pressure:     | 330 psi                               |  |
| Media viscosity:     | 12 cSt                                |  |