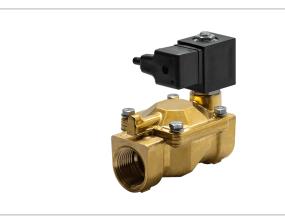

## **DKSV230**

Normally closed, pilot operated, 2-way solenoid valve with brass body and 1" connections

| Valve                |                                       |  |
|----------------------|---------------------------------------|--|
| Pipe size:           | 1" NPT                                |  |
| Operating pressure:  | 3–230 psi                             |  |
| Flow coefficient:    | 13 Cv                                 |  |
| Media temperature:   | 15–195 °F                             |  |
| Ambient temperature: | -5–140 °F                             |  |
| Suggested usage:     | Air, inert gas, water                 |  |
| Operation:           | 2-way, normally closed solenoid valve |  |
| Mechanism:           | Pilot operated                        |  |
| Manual override:     | No                                    |  |
| Pipe gender:         | Female                                |  |
| Orifice size:        | 1"                                    |  |
| Design pressure:     | 330 psi                               |  |
| Media viscosity:     | 12 cSt                                |  |